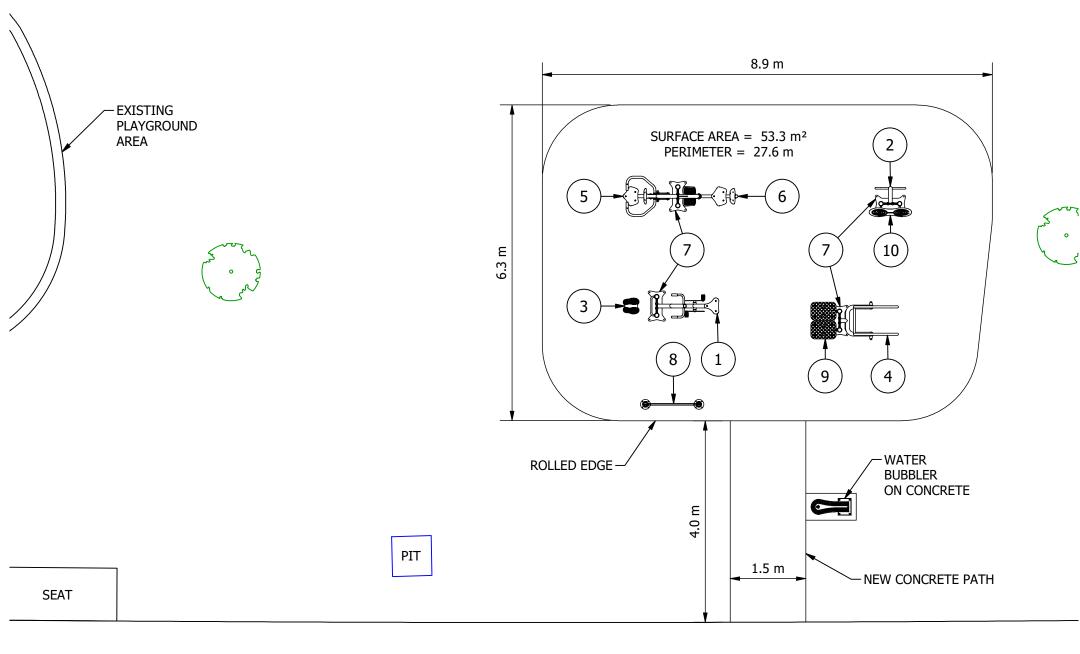

## **Central Goldfields Shire Council Prince's Park Outdoor Gym**

| EQUIPMENT INVENTORY |                                     |     |          |
|---------------------|-------------------------------------|-----|----------|
| TEM                 | DESCRIPTION                         | QTY | FHF (mm) |
| 1                   | FFP Aerobic Cycle - S/M             | 1   | 850      |
| 2                   | FFP Stretch Station - Common        | 1   | N/A      |
| 3                   | FFP Body Twist - S/M                | 1   | 130      |
| 4                   | FFP Body Pulls & Push Ups - S/M     | 1   | 150      |
| 5                   | FFP Pull Downs - S/M                | 1   | 590      |
| 6                   | FFP Leg Press - Common              | 1   | 860      |
| 7                   | FFP Central Column Double - S/M     | 4   | N/A      |
| 8                   | FFP Area Sign - S/M                 | 1   | N/A      |
| 9                   | FFP Step Up Station 150 & 300 - S/M | 1   | 300      |
| 10                  | FFP Dexterity Builder - Wheelchair  | 1   | N/A      |
|                     | Access - Common                     |     |          |

UNLESS NOTED OTHERWISE -ALL EQUIPMENT TO BE SURFACE MOUNTED

CONCRETE AREA = 6.5m<sup>2</sup>

**EXISTING CONCRETE PATHWAY** 

EXISTING PLAYGROUND AREA WITH FLYING FOX

Site Layout is indicative only & subject to change. This design is confidential & subject to Copyright.