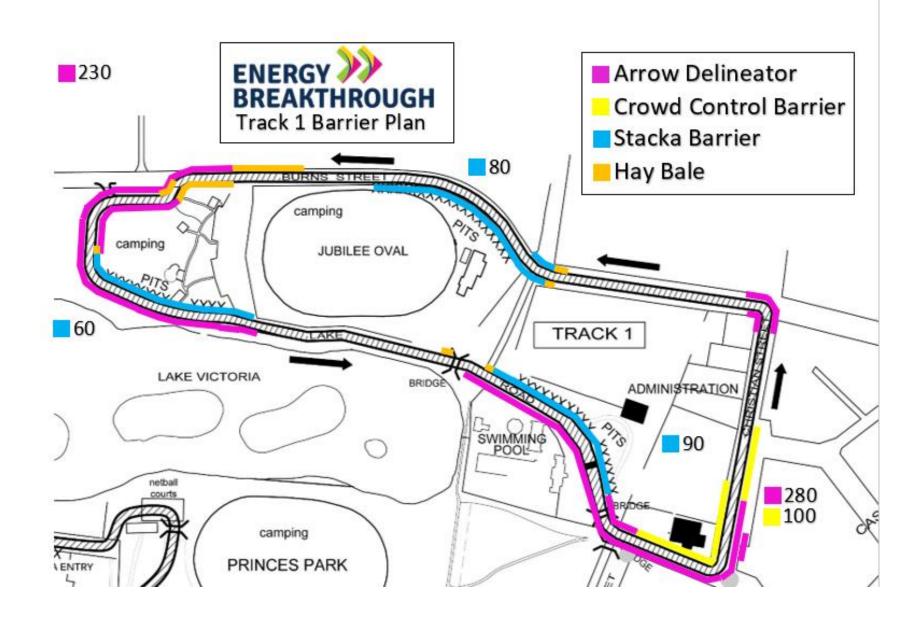

# Holyrood Street

- 210 KI 1000 Barriers

Giddings Street (on grass) - 80 Stacka Barriers

Barrier Plan/Track Set Up – Track 1

Barrier Plan/Track Set Up – Track 2