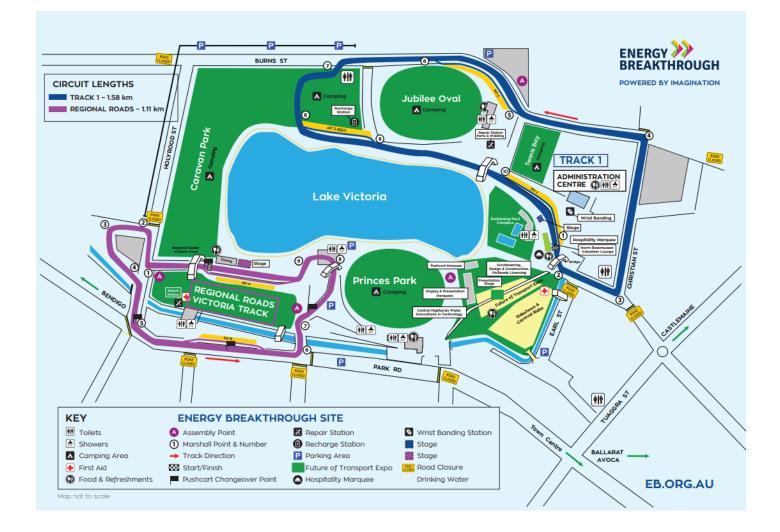

#### Background

There are two tracks in Princes Park, Maryborough surrounding Lake Victoria.

- Track 1 is a 1.76 km street circuit. This track will be used for the Secondary HPV, and Energy Efficient Vehicle.
- Track 2 (Regional Roads Victoria) is a 1.11 km street circuit. This track will be used for the Primary HPV, the Pushcart Endurance trials and Sprints.

# Holyrood Street

- 210 KI 1000 Barriers

Giddings Street (on grass) - 80 Stacka Barriers

Barrier Plan/Track Set Up – Track 1

Barrier Plan/Track Set Up – Track 2