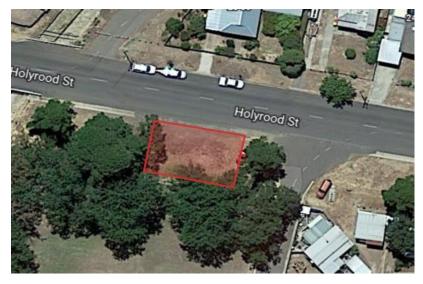

# Holyrood Street

- 210 KI 1000 Barriers

Giddings Street (on grass) - 80 Stacka Barriers

Barrier Plan/Track Set Up – Track 1

Barrier Plan/Track Set Up – Track 2