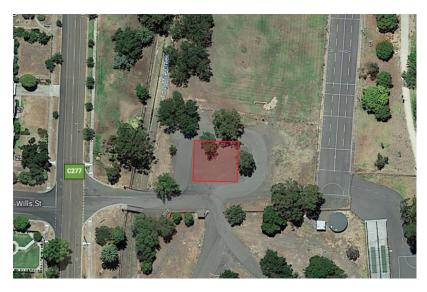

- 90 Stacka Barriers
- 140 KI 1000 Barriers

Adventure Playground

- 50 Stacka Barriers
- 210 KI 1000 Barriers

Princes Park Entrance (Wills Street)

- 60 Stacka Barriers
- 140 KI 1000 Barriers