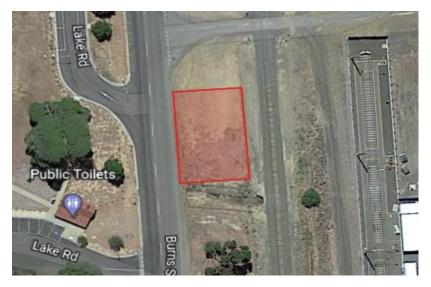

## Pick Up/Drop Off Locations of Barriers

Barriers are to be delivered to various locations within the Energy Breakthrough Site in Princes Park, Maryborough, Vic, 3465.

Opposite Swimming Pool (on grass)

- 90 Stacka Barriers
- 140 KI 1000 Barriers

Adventure Playground

- 50 Stacka Barriers
- 210 KI 1000 Barriers

Princes Park Entrance (Wills Street)

- 60 Stacka Barriers
- 140 KI 1000 Barriers