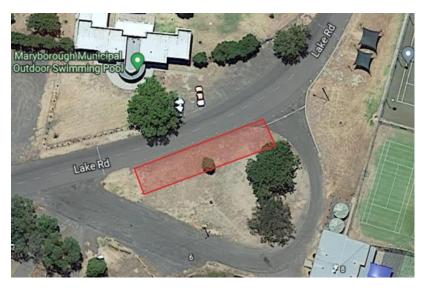

## Pick Up/Drop Off Locations of Barriers

Barriers are to be delivered to various locations within the Energy Breakthrough Site in Princes Park, Maryborough, Vic, 3465.

Opposite Swimming Pool (on grass)

- 90 Stacka Barriers
- 140 KI 1000 Barriers

Adventure Playground

- 50 Stacka Barriers
- 210 KI 1000 Barriers

Princes Park Entrance (Wills Street)

- 60 Stacka Barriers
- 140 KI 1000 Barriers