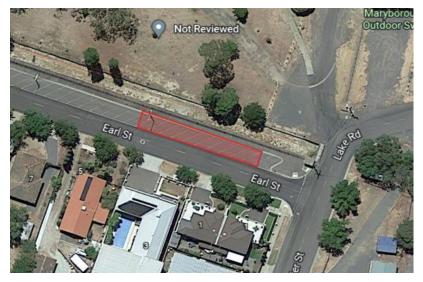

ding Lake Victoria.

- Track 1 is a 1.76 km street circuit. This track will be used for the Secondary HPV, and Energy Efficient Vehicle.
- Track 2 (Regional Roads Victoria) is a 1.11 km street circuit. This track will be used for the Primary HPV, the Pushcart Endurance trials and Sprints.



# **Barrier Types**

Stacka Barrier



KI 1000 Barrier



## Pick Up/Drop Off Locations of Barriers

Barriers are to be delivered to various locations within the Energy Breakthrough Site in Princes Park, Maryborough, Vic, 3465.

Opposite Swimming Pool (on grass)

- 90 Stacka Barriers
- 140 KI 1000 Barriers



Adventure Playground

- 50 Stacka Barriers
- 210 KI 1000 Barriers



Princes Park Entrance (Wills Street)

- 60 Stacka Barriers
- 140 KI 1000 Barriers



#### Earl Street

- 140 KI 1000 Barriers



# Holyrood Street

- 210 KI 1000 Barriers



Giddings Street (on grass) - 80 Stacka Barriers



Barrier Plan/Track Set Up – Track 1



Barrier Plan/Track Set Up – Track 2



## **Dates Required**

Barrier delivery begins on Wednesday 9<sup>th</sup> November 2022. Barriers must be in place by Wednesday 16<sup>th</sup> November 2022

Barriers to be back in pick up zones by Monday 21<sup>st</sup> November 2022.

### PRICING SCHEDULE

Estimated 230 man hours

| Date                     | Task                                                 | Cost |
|--------------------------|------------------------------------------------------|------|
| Sunday 13 <sup>th</sup>  | Barrier placement pre-event on Track 1 & 2           | \$   |
| November, 2022           |