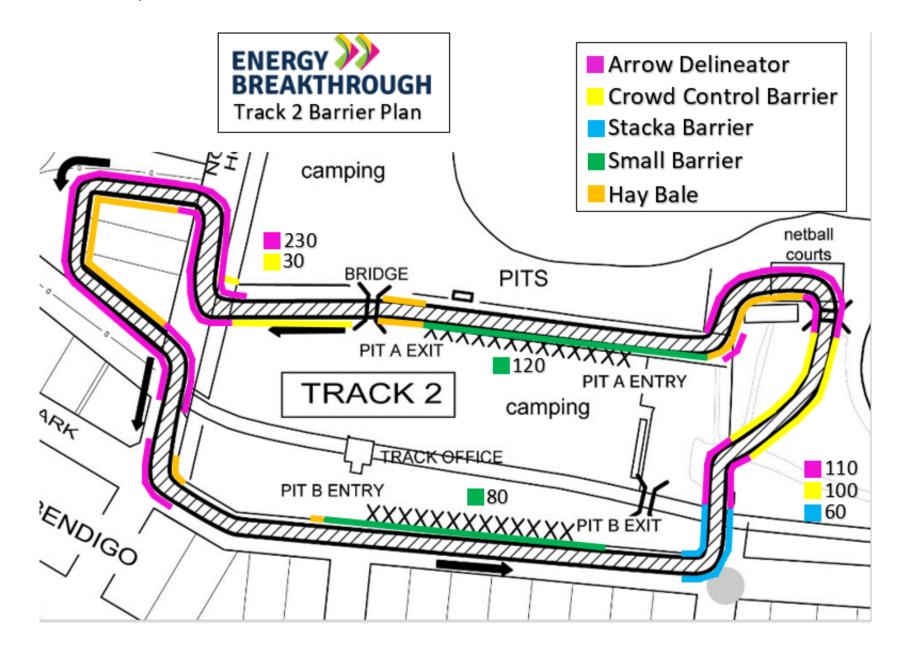

# Holyrood Street

- 210 KI 1000 Barriers

Giddings Street (on grass) - 80 Stacka Barriers

Barrier Plan/Track Set Up – Track 1

Barrier Plan/Track Set Up – Track 2