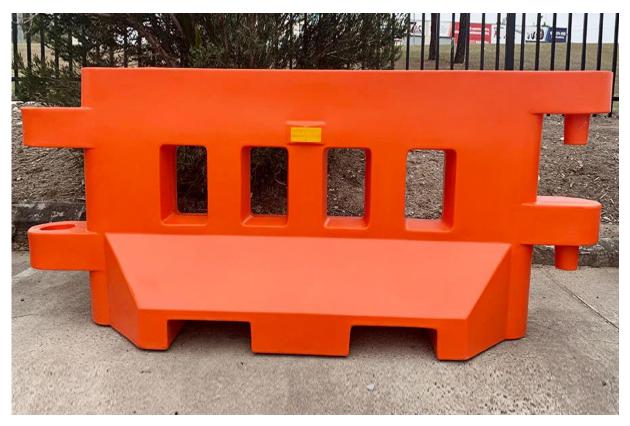

annually. The event commenced in 1991, and has been held at the Princes Park Precinct, Maryborough every year since.

The event attracts in excess of 7,000 participants who camp and participate in the various events conducted as part of the Energy Breakthrough. For further information regarding the event please visit the Energy Breakthrough website at <u>www.eb.org.au</u>.

#### Background

There are two tracks in Princes Park, Maryborough surrounding Lake Victoria.

- Track 1 is a 1.76 km street circuit. This track will be used for the Secondary HPV, and Energy Efficient Vehicle.
- Track 2 (Regional Roads Victoria) is a 1.11 km street circuit. This track will be used for the Primary HPV, the Pushcart Endurance trials and Sprints.



# **Barrier Types**

Stacka Barrier



KI 1000 Barrier



## Pick Up/Drop Off Locations of Barriers

Barriers are to be delivered to various locations within the Energy Breakthrough Site in Princes Park, Maryborough, Vic, 3465.

Opposite Swimming Pool (on grass)

- 90 Stacka Barriers
- 140 KI 1000 Barriers



Adventure Playground

- 50 Stacka Barriers
- 210 KI 1000 Barriers



Princes Park Entrance (Wills Street)

- 60 Stacka Barriers
- 140 KI 1000 Barriers



#### Earl Street

- 140 KI 1000 Barriers



# Holyrood Street

- 210 KI 1000 Barriers



Giddings Street (on grass) - 80 Stacka Barriers



Barrier Plan/Track Set Up – Track 1



Barrier Plan/Track Set Up – Track 2



## **Dates Required**

Barrier delivery begins on Wednesday 9<sup>th</sup> November 2022. Barriers must be in place by Wednesday 16<sup>th</sup> November 2022

Barriers to b