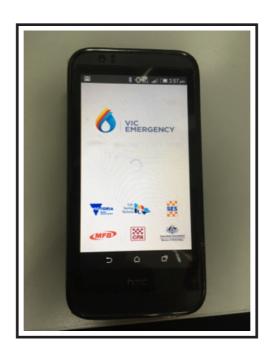

# BEING PREPARED FOR FLOOD



My support person will help me make an Emergency Flood Plan. <a href="https://www.ses.vic.gov.au">www.ses.vic.gov.au</a>



## I will download the VicEmergency app.



# I will put together an emergency kit

| ☐ Photo ID              | ☐ Bottled water       |
|-------------------------|-----------------------|
| ☐ Food                  | ☐ Medication          |
| ☐ Torch                 | □ Clothes             |
| $\square$ Battery radio | ☐ Photographs         |
| ☐ Bank details          | ☐ Pension information |



When a flood happens, I follow my Flood Emergency Plan.



I will move things to a safe, dry place. My support person may help me.



### I will listen for advice on what to do:

 $\square$  TV

☐ Phone

□ Radio



I will go with my support person if I have to leave.



I may see a lot of floodwater.

I will not walk, play or swim in floodwater.



### Driving through floodwater is not safe.



I