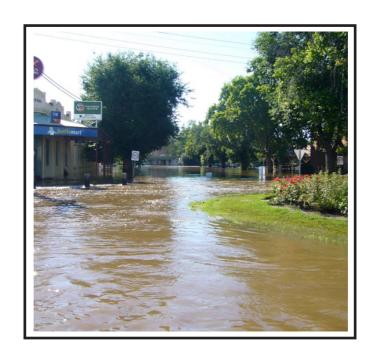

### I will listen for advice on what to do:

 $\square$  TV

☐ Phone

□ Radio

I will go with my support person if I have to leave.

I may see a lot of floodwater.

I will not walk, play or swim in floodwater.

### Driving through floodwater is not safe.

I will ring for help if I feel unsafe.

I will call 132 500 for flood assistance.