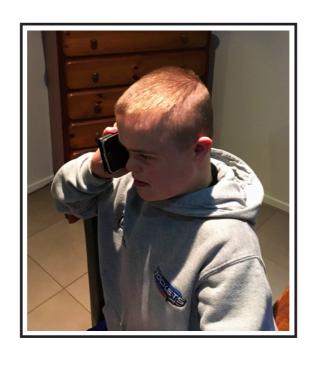

### Driving through floodwater is not safe.

I will ring for help if I feel unsafe.

I will call 132 500 for flood assistance.