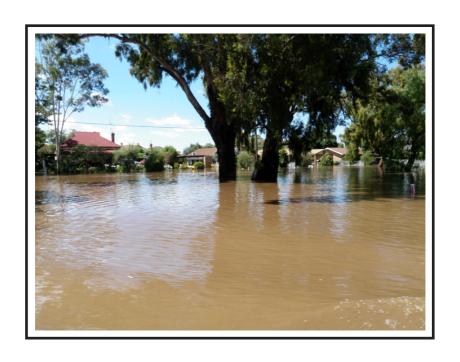

### I will listen for advice on what to do:

 $\square$  TV

☐ Phone

□ Radio

I will go with my support person if I have to leave.

I may see a lot of floodwater.

I will not walk, play or swim in floodwater.