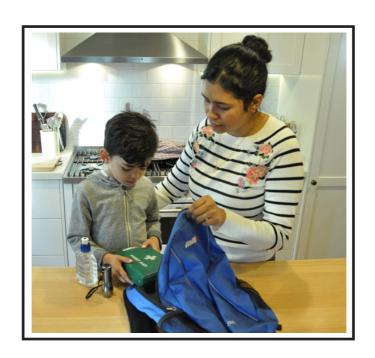

# I will put together an emergency kit

| ☐ Photo ID              | ☐ Bottled water       |
|-------------------------|-----------------------|
| ☐ Food                  | ☐ Medication          |
| ☐ Torch                 | □ Clothes             |
| $\square$ Battery radio | ☐ Photographs         |
| ☐ Bank details          | ☐ Pension information |