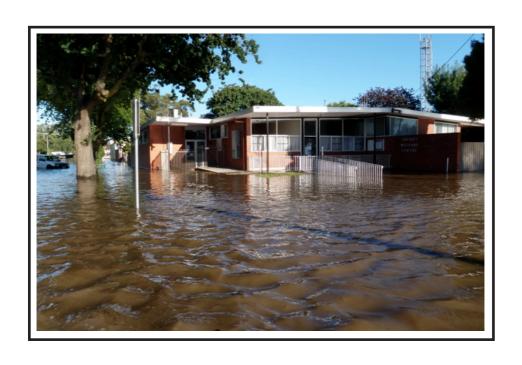

### I will listen for advice on what to do:

 $\square$  TV

☐ Phone

□ Radio

I will go with my support person if I have to leave.

I may see a lot of floodwater.

I will not walk, play or swim in floodwater.

### Driving through floodwater is not safe.

I will ring for help if I feel unsafe.

I will call 132 500 for flood assistance.