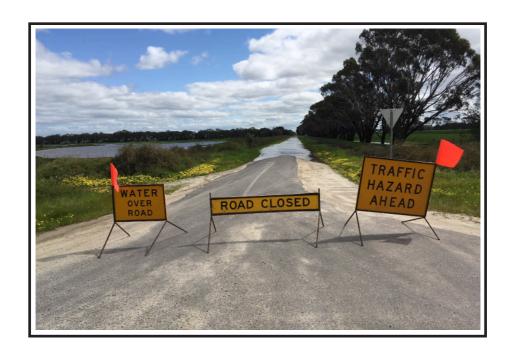

### Driving through floodwater is not safe.

I will ring for help if I feel unsafe.

I will call 132 500 for flood assistance.