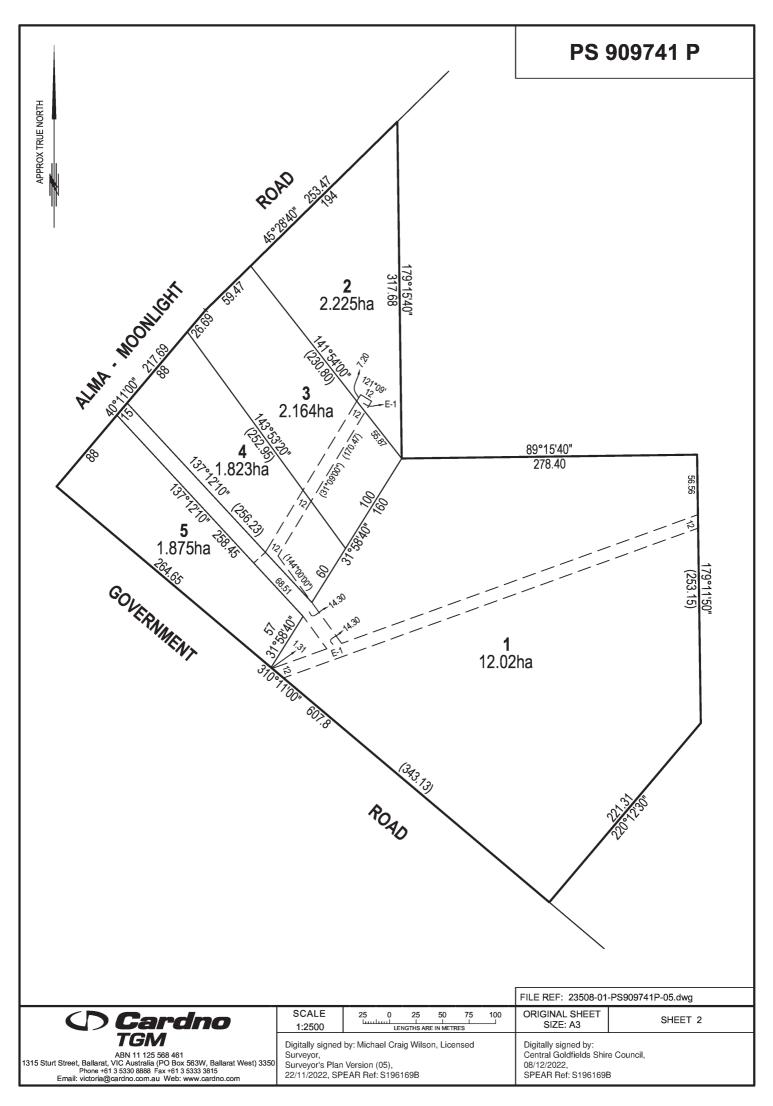

### LAND DESCRIPTION

Lot 3 on Plan of Subdivision 909741P. PARENT TITLE Volume 07549 Folio 061 Created by instrument PS909741P 31/03/2023

#### DIAGRAM LOCATION

SEE PS909741P FOR FURTHER DETAILS AND BOUNDARIES

The document is invalid if this cover sheet is removed or altered.

| PLAN OF SUBDIVISION                                                                                |           |                                    |                                                                                                                                      |                                                                                                                                              | EDITION      | 1                                                                        | PS 909741 P                                    |                                                                                                  |  |
|----------------------------------------------------------------------------------------------------|-----------|------------------------------------|--------------------------------------------------------------------------------------------------------------------------------------|----------------------------------------------------------------------------------------------------------------------------------------------|--------------|--------------------------------------------------------------------------|------------------------------------------------|--------------------------------------------------------------------------------------------------|--|
| LOCATION                                                                                           | OF L      | AND                                |                                                                                                                                      |                                                                                                                                              |              | Council Name: Central                                                    | Council Name: Central Goldfields Shire Council |                                                                                                  |  |
| PARISH :                                                                                           |           |                                    | WAREEK                                                                                                                               |                                                                                                                                              |              | Council Reference Num                                                    |                                                |                                                                                                  |  |
| TOWNSHIP :                                                                                         |           |                                    |                                                                                                                                      |                                                                                                                                              |              | Planning Permit Reference: 078/21<br>SPEAR Reference Number: S196169B    |                                                |                                                                                                  |  |
| SECTION :                                                                                          |           |                                    | 12                                                                                                                                   |                                                                                                                                              |              | Certification                                                            |                                                |                                                                                                  |  |
| CROWN ALLO                                                                                         | TMENT     | -                                  | 33                                                                                                                                   |                                                                                                                                              |              |                                                                          |                                                | tion 11 (7) of the Subdivision Act 1988<br>der section 6 of the Subdivision Act 1988: 18/11/2022 |  |
| CROWN PORT                                                                                         | ION :     |                                    |                                                                                                                                      |                                                                                                                                              |              | Public Open Space                                                        |                                                |                                                                                                  |  |
| TITLE REFERENCE : VOL. 7549 FOL. 061                                                               |           |                                    |                                                                                                                                      | A requirement for public open space under section 18 or 18A of the Subdivision Act 1988 has been made and the requirement has been satisfied |              |                                                                          |                                                |                                                                                                  |  |
| LAST PLAN REFERENCE : TP 449937U                                                                   |           |                                    |                                                                                                                                      | Digitally signed by: Andrew Page for Central Goldfields Shire Council on 08/12/2022<br>Statement of Compliance issued: 01/03/2023            |              |                                                                          |                                                |                                                                                                  |  |
| POSTAL ADDRESS : 123 ALMA-MOONLIGHT ROAD<br>(At time of subdivision) ALMA 3465                     |           |                                    | AD                                                                                                                                   |                                                                                                                                              |              |                                                                          |                                                |                                                                                                  |  |
| MGA Co-ordinates<br>(of approx centre of E 737 690 ZONE: 54<br>land in plan) N 5 897 980 GDA 2020  |           |                                    |                                                                                                                                      |                                                                                                                                              |              |                                                                          |                                                |                                                                                                  |  |
| VEST                                                                                               | TING (    | OF ROA                             | ADS AND/O                                                                                                                            | R RESERVES                                                                                                                                   | ;            | NOTATIONS                                                                |                                                |                                                                                                  |  |
| IDENTIFIER                                                                                         |           |                                    | COUNCIL                                                                                                                              | /BODY/PERSON                                                                                                                                 |              |                                                                          |                                                |                                                                                                  |  |
| NIL                                                                                                |           | NIL                                |                                                                                                                                      |                                                                                                                                              |              |                                                                          |                                                |                                                                                                  |  |
|                                                                                                    |           | NC                                 | TATIONS                                                                                                                              |                                                                                                                                              |              |                                                                          |                                                |                                                                                                  |  |
| DEPTH LIMITATION                                                                                   | N of 15.2 |                                    |                                                                                                                                      | d in this plan                                                                                                                               |              |                                                                          |                                                |                                                                                                  |  |
| SURVEY:<br>This plan is based on survey.                                                           |           |                                    |                                                                                                                                      |                                                                                                                                              |              |                                                                          |                                                |                                                                                                  |  |
| STAGING:<br>This is not a staged subdivision.<br>Planning Permit No. 078/21                        |           |                                    |                                                                                                                                      |                                                                                                                                              |              |                                                                          |                                                |                                                                                                  |  |
| This survey has been connected to permanent marks No(s).<br>In Proclaimed Survey Area No.          |           |                                    |                                                                                                                                      |                                                                                                                                              |              |                                                                          |                                                |                                                                                                  |  |
|                                                                                                    |           |                                    |                                                                                                                                      |                                                                                                                                              |              |                                                                          |                                                |                                                                                                  |  |
|                                                                                                    |           |                                    |                                                                                                                                      | EAS                                                                                                                                          | SEMENT I     | NFORMATION                                                               |                                                |                                                                                                  |  |
| LEGEND: A - App                                                                                    | ourtenant | Easemen                            | t E - Encumbe                                                                                                                        | ering Easement R                                                                                                                             | - Encumberir | ng Easement (Road)                                                       |                                                |                                                                                                  |  |
|                                                                                                    |           |                                    |                                                                                                                                      |                                                                                                                                              |              |                                                                          |                                                |                                                                                                  |  |
| Easement<br>Reference                                                                              |           | Pur                                | rpose                                                                                                                                | Width<br>(Metres)                                                                                                                            | Origin       |                                                                          | Land Benefited/In Favour Of                    |                                                                                                  |  |
| E-1                                                                                                |           | Powe                               | er Line                                                                                                                              | SEE DIAG                                                                                                                                     | ELI          | PLAN - SEC 88<br>ECTRICITY<br>TRY ACT 2000                               |                                                | Powercor                                                                                         |  |
| FILE REF: 23508-01-PS                                                                              |           |                                    |                                                                                                                                      | 009741P-05.dwg                                                                                                                               |              | ORIGINAL SHEET SHEET 1 OF 3                                              |                                                |                                                                                                  |  |
|                                                                                                    |           | DATE: 21/1                         | 1/11/2022                                                                                                                            |                                                                                                                                              |              | SIZE: A3 SHEET TOP 3                                                     |                                                |                                                                                                  |  |
| ABN 11 125 568 461<br>1315 Sturt Street, Ballarat, VIC Australia (PO Box 563W, Ballarat West) 3350 |           | st) 3350 Surveyor,<br>Surveyor's F | Digitally signed by: Michael Craig Wilson, Licensed<br>Surveyor,<br>Surveyor's Plan Version (05),<br>22/11/2022, SPEAR Ref: S196169B |                                                                                                                                              |              | TIME: 11.14am DATE: 31/3/2023<br>A.R.T.<br>Assistant Registrar of Titles |                                                |                                                                                                  |  |