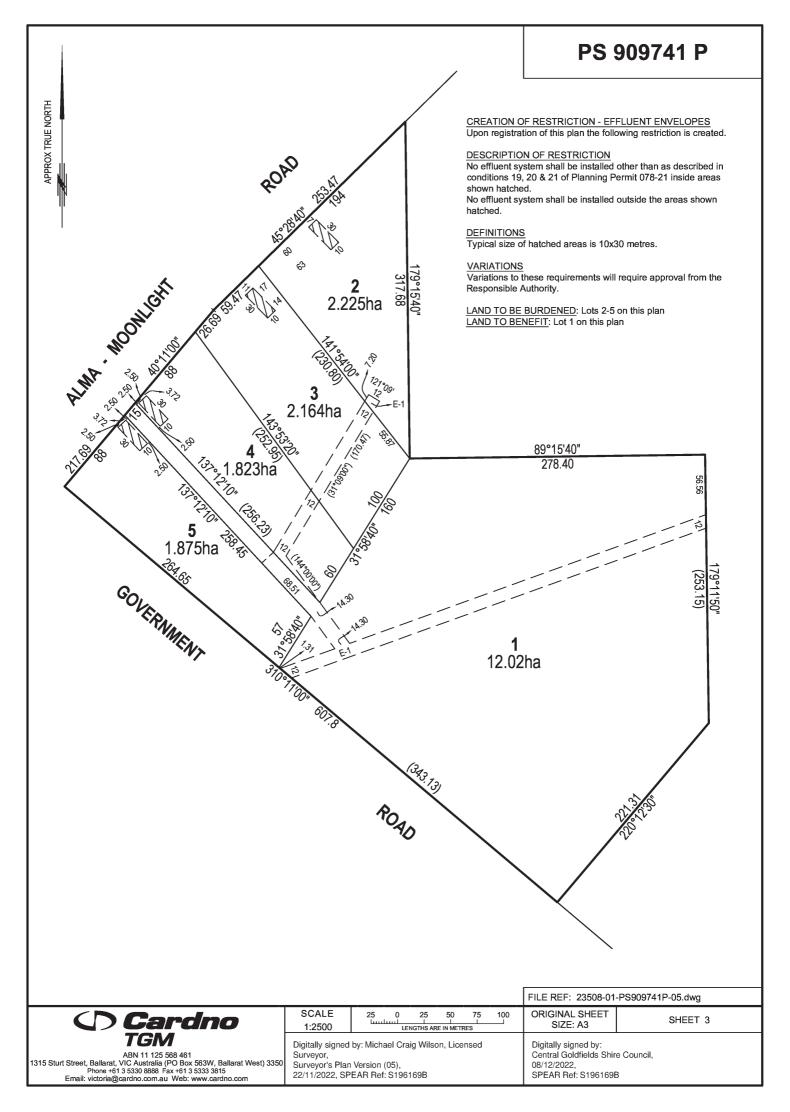

### LAND DESCRIPTION

Lot 3 on Plan of Subdivision 909741P. PARENT TITLE Volume 07549 Folio 061 Created by instrument PS909741P 31/03/2023

#### DIAGRAM LOCATION

SEE PS909741P FOR FURTHER DETAILS AND BOUNDARIES

The document is invalid if this cover sheet is removed or altered.

| PLAN OF SUBDIVISION                                                                                |           |                                    |                                                                                                                                      |                                                                                                                                              | EDITION      | 1                                                                        | PS 909741 P                                    |                                                                                                  |  |
|----------------------------------------------------------------------------------------------------|-----------|------------------------------------|--------------------------------------------------------------------------------------------------------------------------------------|----------------------------------------------------------------------------------------------------------------------------------------------|--------------|--------------------------------------------------------------------------|------------------------------------------------|--------------------------------------------------------------------------------------------------|--|
| LOCATION                                                                                           | OF L      | AND                                |                                                                                                                                      |                                                                                                                                              |              | Council Name: Central                                                    | Council Name: Central Goldfields Shire Council |                                                                                                  |  |
| PARISH :                                                                                           |           |                                    | WAREEK                                                                                                                               |                                                                                                                                              |              | Council Reference Num                                                    |                                                |                                                                                                  |  |
| TOWNSHIP :                                                                                         |           |                                    |                                                                                                                                      |                                                                                                                                              |              | Planning Permit Reference: 078/21<br>SPEAR Reference Number: S196169B    |                                                |                                                                                                  |  |
| SECTION :                                                                                          |           |                                    | 12                                                                                                                                   |                                                                                                                                              |              | Certification                                                            |                                                |                                                                                                  |  |
| CROWN ALLO                                                                                         | TMENT     | -                                  | 33                                                                                                                                   |                                                                                                                                              |              |                                                                          |                                                | tion 11 (7) of the Subdivision Act 1988<br>der section 6 of the Subdivision Act 1988: 18/11/2022 |  |
| CROWN PORT                                                                                         | ION :     |                                    |                                                                                                                                      |                                                                                                                                              |              | Public Open Space                                                        |                                                |                                                                                                  |  |
| TITLE REFERENCE : VOL. 7549 FOL. 061                                                               |           |                                    |                                                                                                                                      | A requirement for public open space under section 18 or 18A of the Subdivision Act 1988 has been made and the requirement has been satisfied |              |                                                                          |                                                |                                                                                                  |  |
| LAST PLAN REFERENCE : TP 449937U                                                                   |           |                                    |                                                                                                                                      | Digitally signed by: Andrew Page for Central Goldfields Shire Council on 08/12/2022<br>Statement of Compliance issued: 01/03/2023            |              |                                                                          |                                                |                                                                                                  |  |
| POSTAL ADDRESS : 123 ALMA-MOONLIGHT ROAD<br>(At time of subdivision) ALMA 3465                     |           |                                    | AD                                                                                                                                   |                                                                                                                                              |              |                                                                          |                                                |                                                                                                  |  |
| MGA Co-ordinates<br>(of approx centre of E 737 690 ZONE: 54<br>land in plan) N 5 897 980 GDA 2020  |           |                                    |                                                                                                                                      |                                                                                                                                              |              |                                                                          |                                                |                                                                                                  |  |
| VEST                                                                                               | TING (    | OF ROA                             | ADS AND/O                                                                                                                            | R RESERVES                                                                                                                                   | ;            | NOTATIONS                                                                |                                                |                                                                                                  |  |
| IDENTIFIER                                                                                         |           |                                    | COUNCIL                                                                                                                              | /BODY/PERSON                                                                                                                                 |              |                                                                          |                                                |                                                                                                  |  |
| NIL                                                                                                |           | NIL                                |                                                                                                                                      |                                                                                                                                              |              |                                                                          |                                                |                                                                                                  |  |
|                                                                                                    |           | NC                                 | TATIONS                                                                                                                              |                                                                                                                                              |              |                                                                          |                                                |                                                                                                  |  |
| DEPTH LIMITATION                                                                                   | N of 15.2 |                                    |                                                                                                                                      | d in this plan                                                                                                                               |              |                                                                          |                                                |                                                                                                  |  |
| SURVEY:<br>This plan is based on survey.                                                           |           |                                    |                                                                                                                                      |                                                                                                                                              |              |                                                                          |                                                |                                                                                                  |  |
| STAGING:<br>This is not a staged subdivision.<br>Planning Permit No. 078/21                        |           |                                    |                                                                                                                                      |                                                                                                                                              |              |                                                                          |                                                |                                                                                                  |  |
| This survey has been connected to permanent marks No(s).<br>In Proclaimed Survey Area No.          |           |                                    |                                                                                                                                      |                                                                                                                                              |              |                                                                          |                                                |                                                                                                  |  |
|                                                                                                    |           |                                    |                                                                                                                                      |                                                                                                                                              |              |                                                                          |                                                |                                                                                                  |  |
|                                                                                                    |           |                                    |                                                                                                                                      | EAS                                                                                                                                          | SEMENT I     | NFORMATION                                                               |                                                |                                                                                                  |  |
| LEGEND: A - App                                                                                    | ourtenant | Easemen                            | t E - Encumbe                                                                                                                        | ering Easement R                                                                                                                             | - Encumberir | ng Easement (Road)                                                       |                                                |                                                                                                  |  |
|                                                                                                    |           |                                    |                                                                                                                                      |                                                                                                                                              |              |                                                                          |                                                |                                                                                                  |  |
| Easement<br>Reference                                                                              |           | Pur                                | rpose                                                                                                                                | Width<br>(Metres)                                                                                                                            | Origin       |                                                                          | Land Benefited/In Favour Of                    |                                                                                                  |  |
| E-1                                                                                                |           | Powe                               | er Line                                                                                                                              | SEE DIAG                                                                                                                                     | ELI          | PLAN - SEC 88<br>ECTRICITY<br>TRY ACT 2000                               |                                                | Powercor                                                                                         |  |
| FILE REF: 23508-01-PS                                                                              |           |                                    |                                                                                                                                      | 009741P-05.dwg                                                                                                                               |              | ORIGINAL SHEET SHEET 1 OF 3                                              |                                                |                                                                                                  |  |
|                                                                                                    |           | DATE: 21/1                         | 1/11/2022                                                                                                                            |                                                                                                                                              |              | SIZE: A3 SHEET TOP 3                                                     |                                                |                                                                                                  |  |
| ABN 11 125 568 461<br>1315 Sturt Street, Ballarat, VIC Australia (PO Box 563W, Ballarat West) 3350 |           | st) 3350 Surveyor,<br>Surveyor's F | Digitally signed by: Michael Craig Wilson, Licensed<br>Surveyor,<br>Surveyor's Plan Version (05),<br>22/11/2022, SPEAR Ref: S196169B |                                                                                                                                              |              | TIME: 11.14am DATE: 31/3/2023<br>A.R.T.<br>Assistant Registrar of Titles |                                                |                                                                                                  |  |