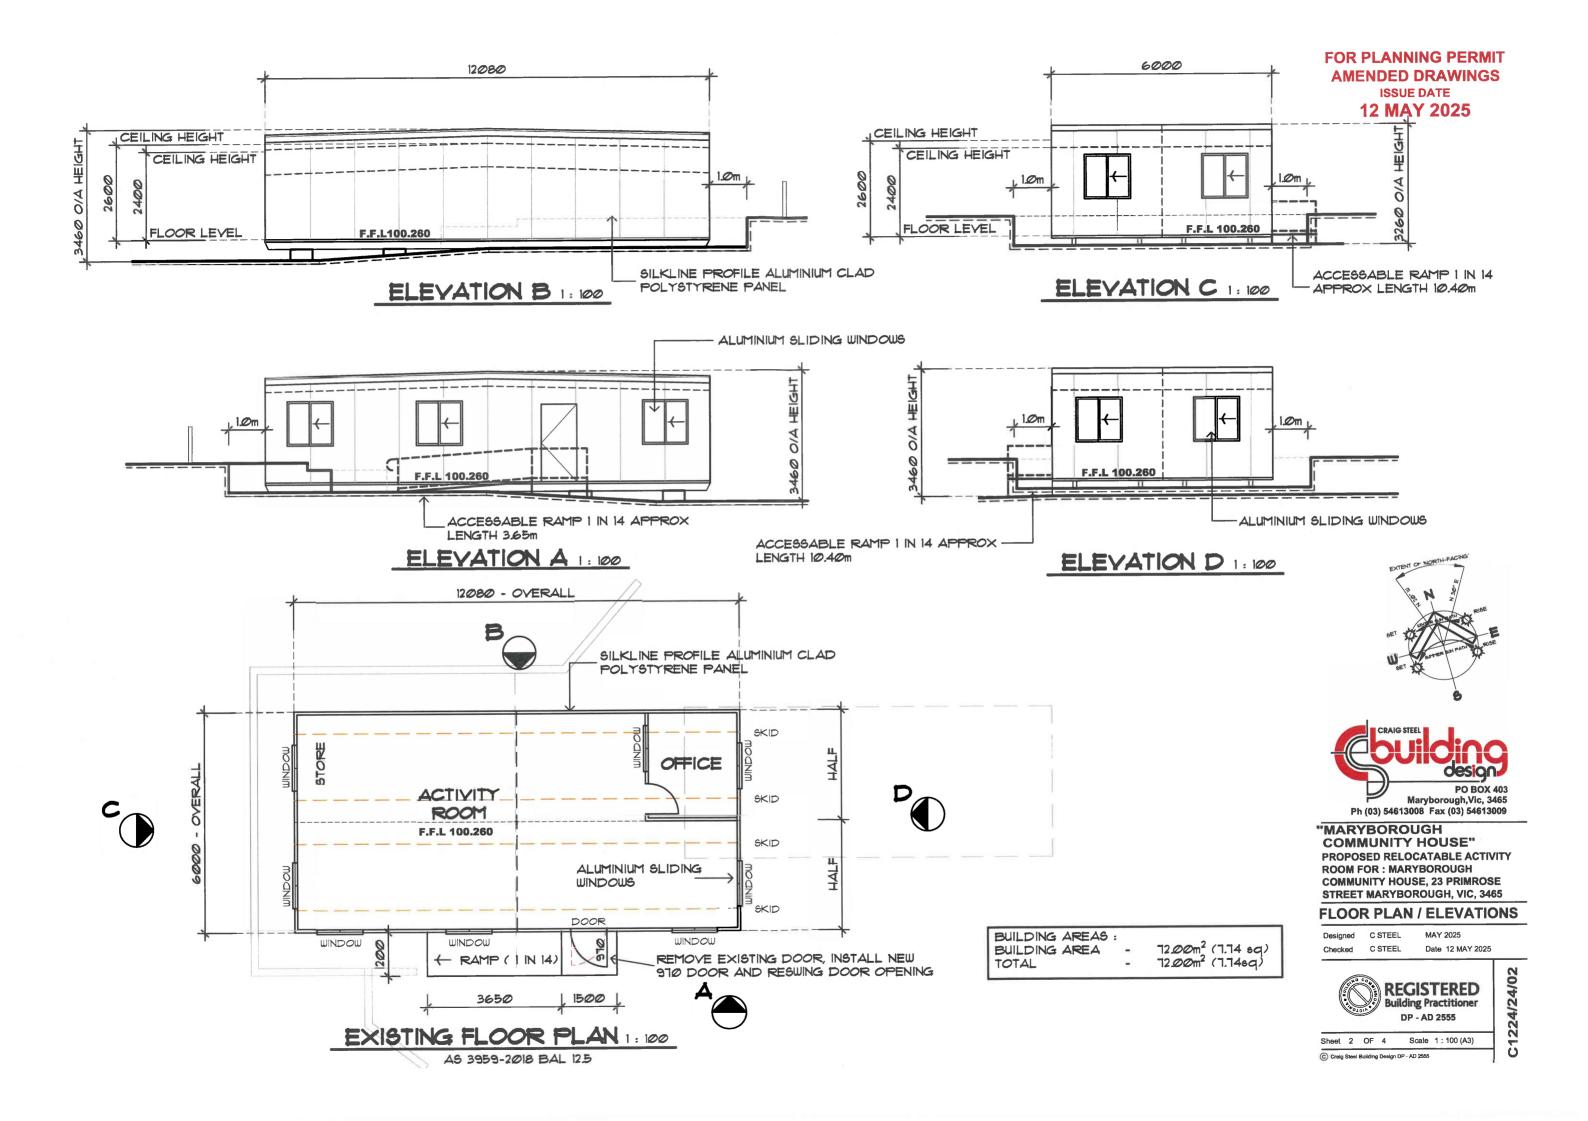

PROPOSED RELOCATABLE ACTIVITY ROOM FOR : MARYBOROUGH COMMUNITY HOUSE, 23 PRIMROSE STREET MARYBOROUGH, VIC, 3465

|   | DRAWING NUMBER | DESCRIPTION             |
|---|----------------|-------------------------|
| j | C1224/24/01    | COVER SHEET & DRAWING   |
| 1 | C1224/24/02    | FLOOR PLAN / ELEVATIONS |
| 1 | C1224/24/03    | OVERALL SITE PLAN       |
|   | C1224/24/04    | DETAILED SITE PLAN      |

|                     | SITE | INFORMATION             |
|---------------------|------|-------------------------|
| MUNICIPALITY        | -    | CENTRAL GOLDFIELDS SHI  |
| PLANNING DETAILS    |      |                         |
| ZONING              |      | PUZ3 (PUBLIC USE ZONE - |
|                     |      | COMMUNITY)              |
|                     |      | PPRZ (PUBLIC PARK & REC |
| OVERLAYS            |      | NIL                     |
| TITLE INFORMATION   | -    | LOT 1, TP 953411Y       |
|                     |      | PARISH OF MARYBOROUGH   |
|                     |      | VOLUME 11480, FOLIO 774 |
|                     |      | LAND AREA 2.692Ha       |
| WIND CLASSIFICATION | -    | N2                      |
| CLIMATE ZONE        | -    | 6                       |
| BAL LEVEL           | -    | BAL "12.5"              |
|                     |      |                         |