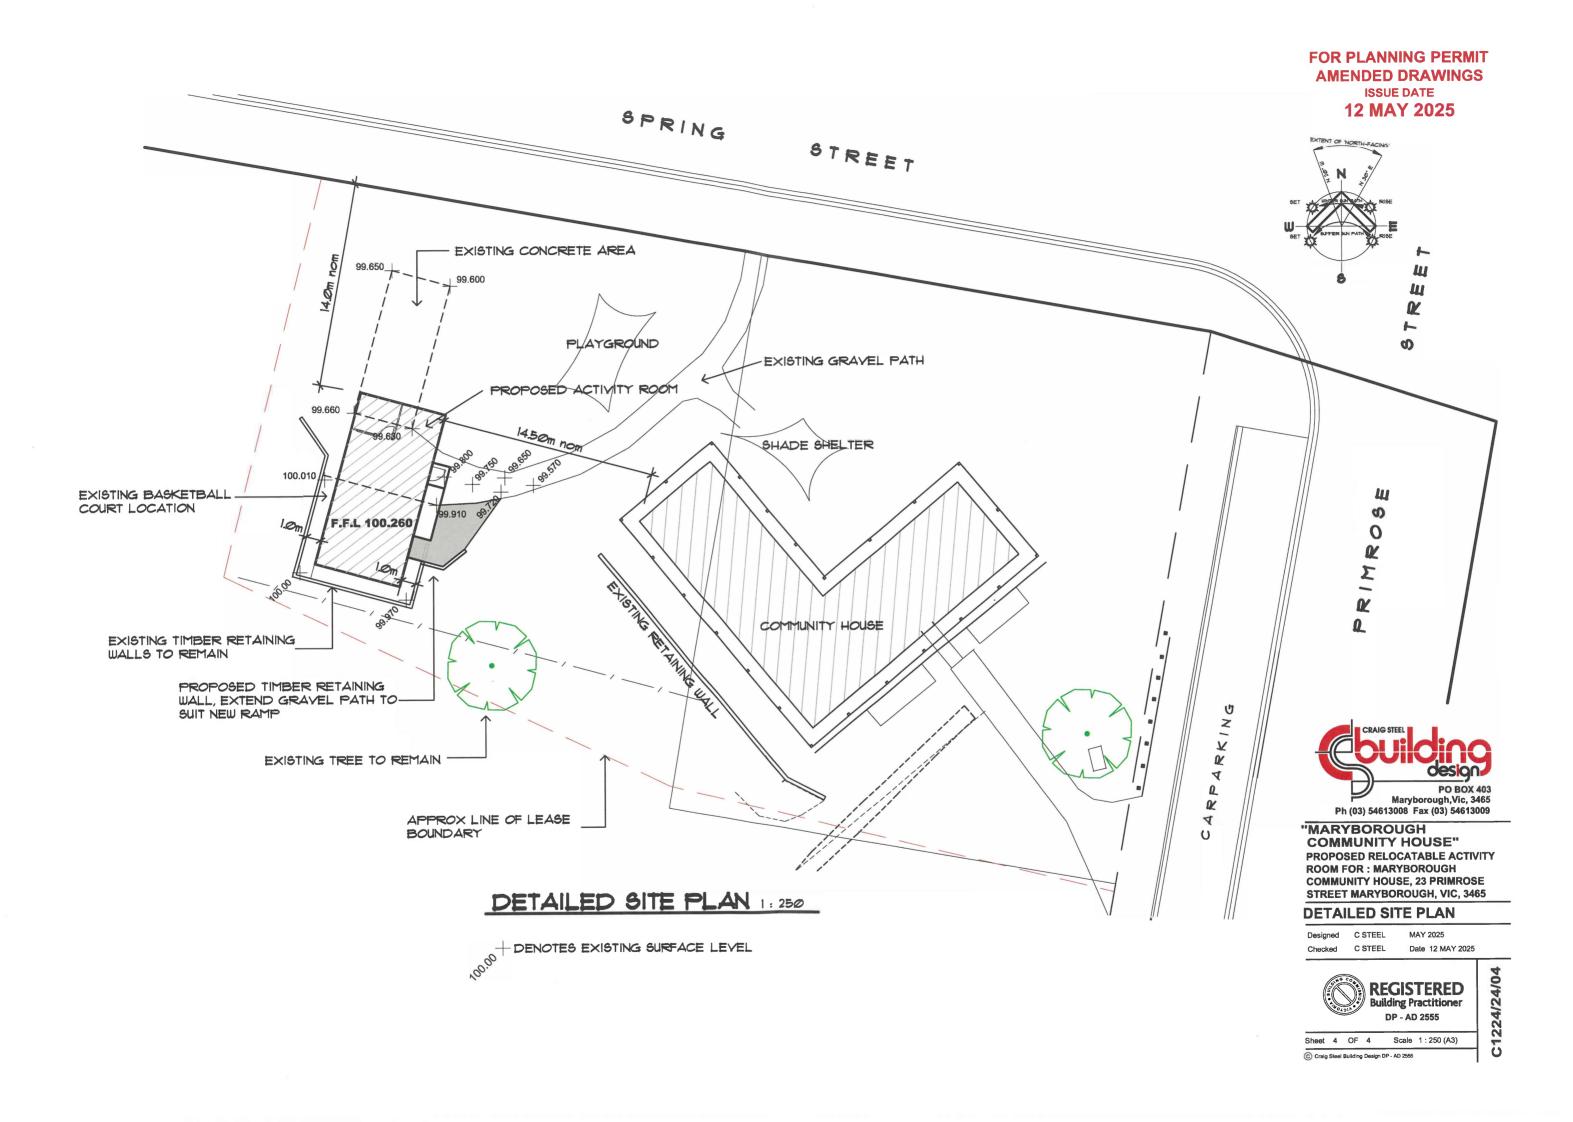

## FOR PLANNING PERMIT **AMENDED DRAWINGS ISSUE DATE** 12 MAY 2025

| 9          |   |
|------------|---|
|            |   |
|            | i |
|            |   |
| RE COUNCIL |   |
| HEALTH 4   |   |
| CREATION   |   |
| 4          |   |
|            |   |
|            |   |
|            |   |
|            |   |

OVERALL SITE PLAN 1: 1000

STORMWATER NOTES : ALL STORMWATER TO BE 100mm dia PVC, AND CONNECT INTO LEGAL POINT OF DISCHARGE, AS DETERMINED BY CENTRAL GOLDFIELDS SHIRE COUNCIL