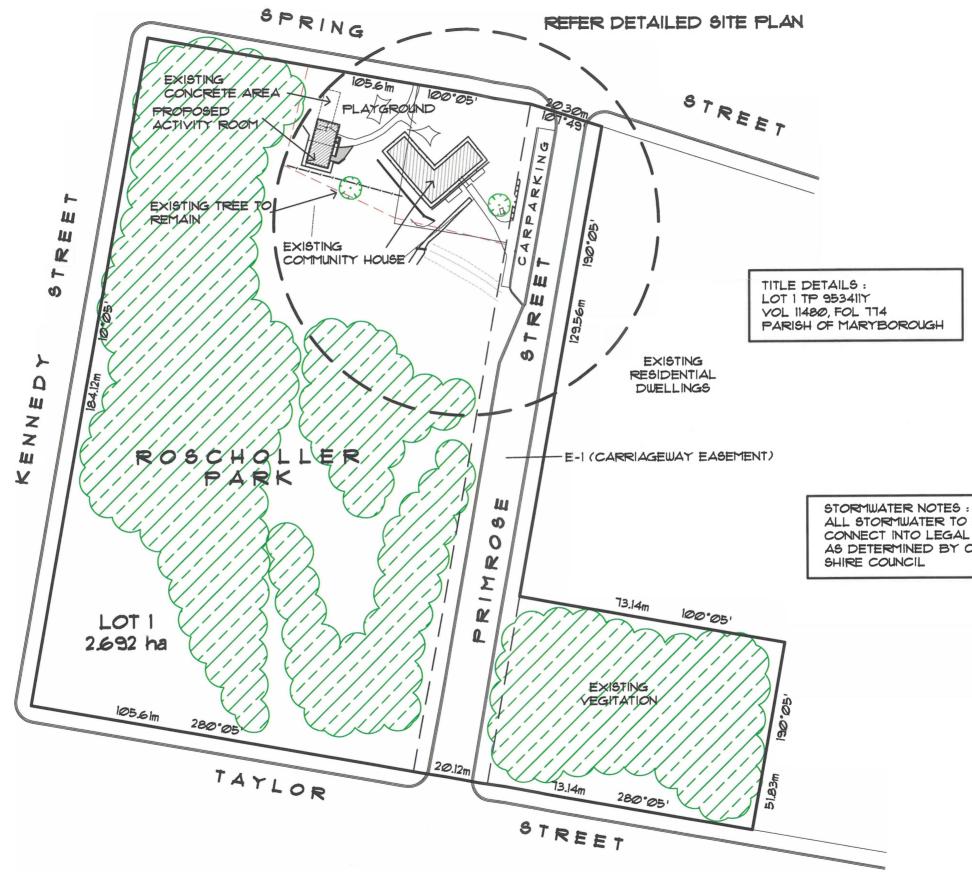

OVERALL SITE PLAN 1: 1000

STORMWATER NOTES : ALL STORMWATER TO BE 100mm dia PVC, AND CONNECT INTO LEGAL POINT OF DISCHARGE, AS DETERMINED BY CENTRAL GOLDFIELDS SHIRE COUNCIL