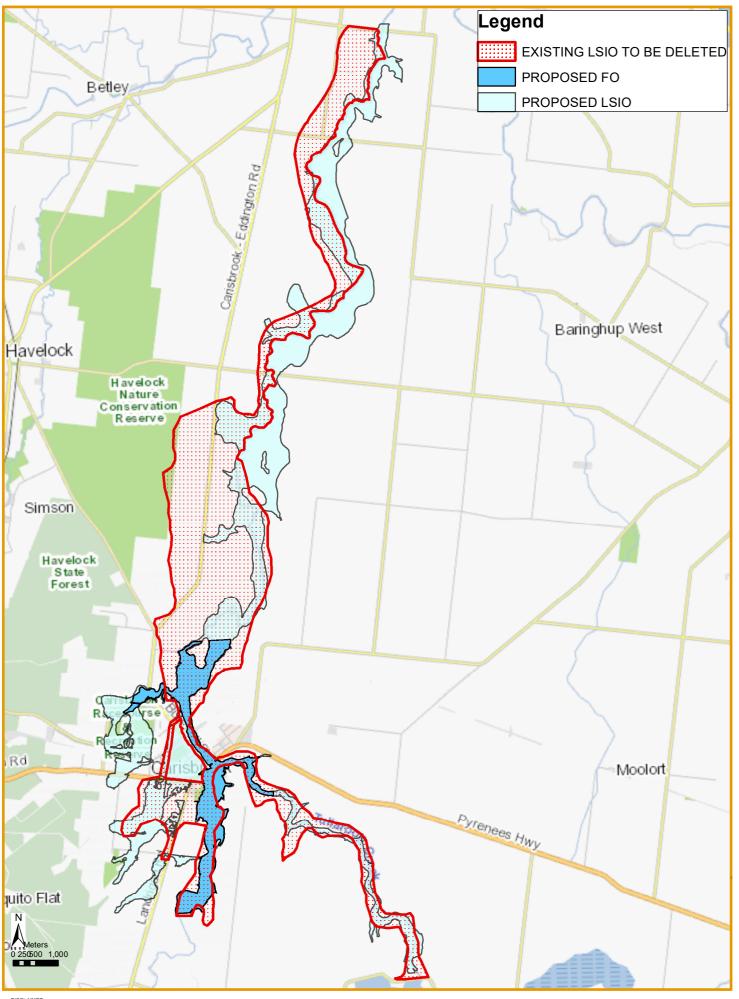

## TULLAROOP CREEK - PROPOSED FLOOD RELATED OVERLAYS

DISCLAMER
This map publication is presented by the North Central Catchment Management Authority (CMA). The North Central CMA disclaims any liability (including for negligence) to any person in respect of anything and the consequences of anything, done, or not done of any kind including damages, costs, interest, loss of profits or special loss or damage, arising from any error, inaccuracy, incompleteness or other defect in this information. by any such person in whole or partial reliance upon the whole or part of the information in this map publication. Flood information is provided by North Central CMA from the Victorian Flood Database. VicMap Data is sourced from Department of Land Environment Water and Planning, Map Produced 28 July 2016.