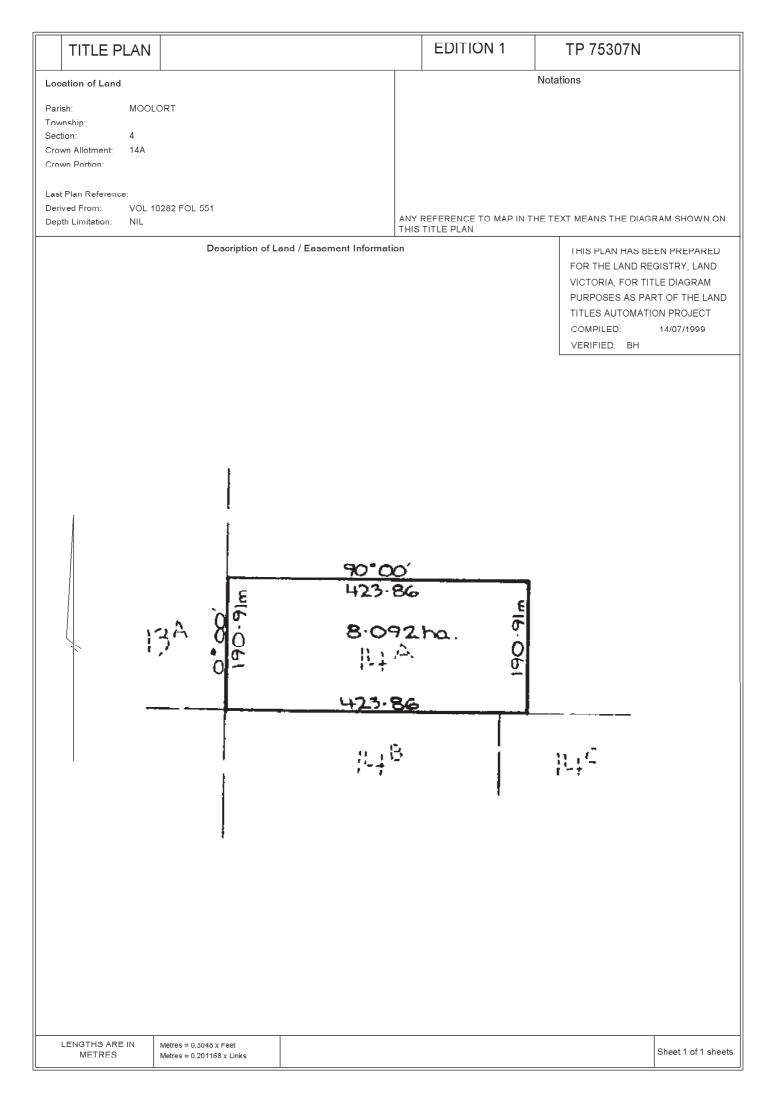

File Notes:

NTT.

This is a representation of the digitally signed Electronic Instrument or Document certified by Land Use Victoria.

Statement End.

NIL

**METRES** 

Metres = 0.201168 x Links

TITLE PLAN **EDITION 3** TP 98420N Notations Location of Land AN APPURTENANT WATER SUPPLY EASEMENT IN FAVOUR OF MOOLORT Parish THIS LAND HAS BEEN CREATED BY AG283461F & AG283460H Township Section 8A1, 9A, 7A (PT), 7B (PT), 8A (PT), 8B1 (PT) & 9B (PT) Crown Allotment: Crown Portion Last Plan Reference: Derived From: VOL 10241 FOL 424

Depth Limitation: THIS TITLE PLAN **EASEMENT INFORMATION** A - Appurtenant Easement E - Encumbering Easement R- Encumbering Easement (Road)

#### Legend: Easement Width Origin **Purpose** Land Benefitted / In Favour Of Reference (Metres) C/T's V.9457 F.794 E-1 **WATER SUPPLY** 6 AG283456X & V.10241 F.423

THIS PLAN HAS BEEN PREPARED FOR THE LAND REGISTRY, LAND VICTORIA, FOR TITLE DIAGRAM PURPOSES AS PART OF THE LAND TITLES AUTOMATION PROJECT COMPILED: 05/08/1999

VERIFIED: ВС

ANY REFERENCE TO MAP IN THE TEXT MEANS THE DIAGRAM SHOWN ON