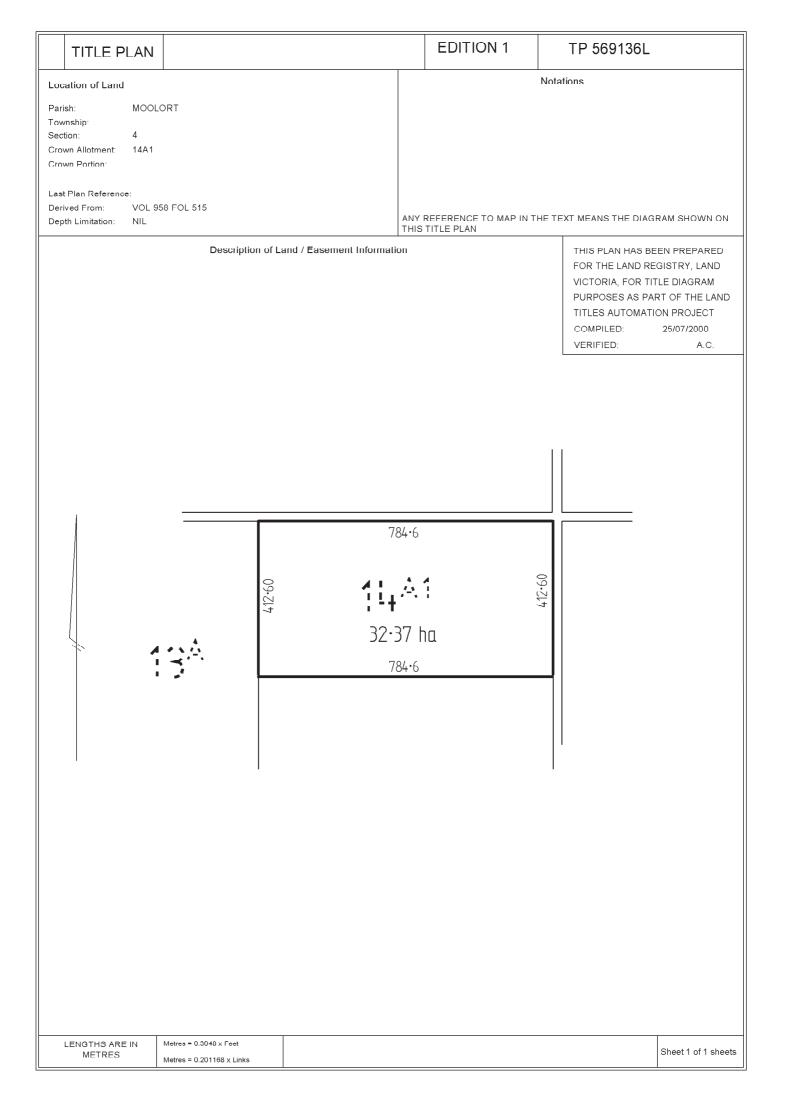

File Notes:

NTT.

This is a representation of the digitally signed Electronic Instrument or Document certified by Land Use Victoria.

Statement End.

NIL

**METRES** 

Metres = 0.201168 x Links

TITLE PLAN **EDITION 3** TP 98420N Notations Location of Land AN APPURTENANT WATER SUPPLY EASEMENT IN FAVOUR OF MOOLORT Parish THIS LAND HAS BEEN CREATED BY AG283461F & AG283460H Township Section 8A1, 9A, 7A (PT), 7B (PT), 8A (PT), 8B1 (PT) & 9B (PT) Crown Allotment: Crown Portion Last Plan Reference: Derived From: VOL 10241 FOL 424

Depth Limitation: THIS TITLE PLAN **EASEMENT INFORMATION** A - Appurtenant Easement E - Encumbering Easement R- Encumbering Easement (Road)

#### Legend: Easement Width Origin **Purpose** Land Benefitted / In Favour Of Reference (Metres) C/T's V.9457 F.794 E-1 **WATER SUPPLY** 6 AG283456X & V.10241 F.423

THIS PLAN HAS BEEN PREPARED FOR THE LAND REGISTRY, LAND VICTORIA, FOR TITLE DIAGRAM PURPOSES AS PART OF THE LAND TITLES AUTOMATION PROJECT COMPILED: 05/08/1999

#### **APPURTENANCY INFORMATION**

AN APPURTENANT EASEMENT FOR WATER SUPPLY IN FAVOUR OF LOTS 1, 2, 3, 4, 5, 6, 7 ON THIS PLAN HAS BEEN CREATED BY AD639704B