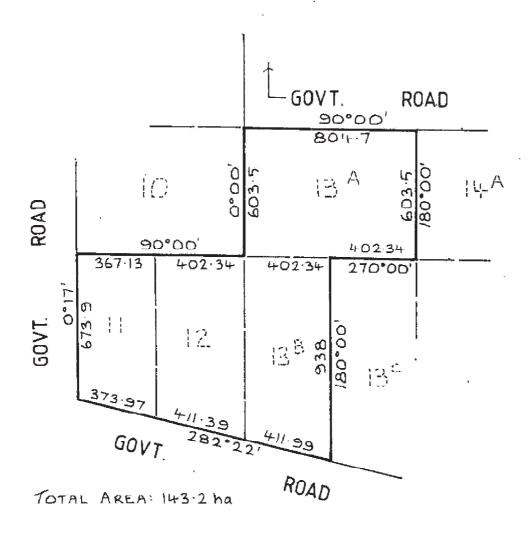

#### LAND DESCRIPTION

Crown Allotments 11,12,13A and 13B Section 4 Parish of Moolort. PARENT TITLE Volume 08165 Folio 970 Created by instrument T691330W 22/05/1995

#### DIAGRAM LOCATION

SEE TP076610G FOR FURTHER DETAILS AND BOUNDARIES