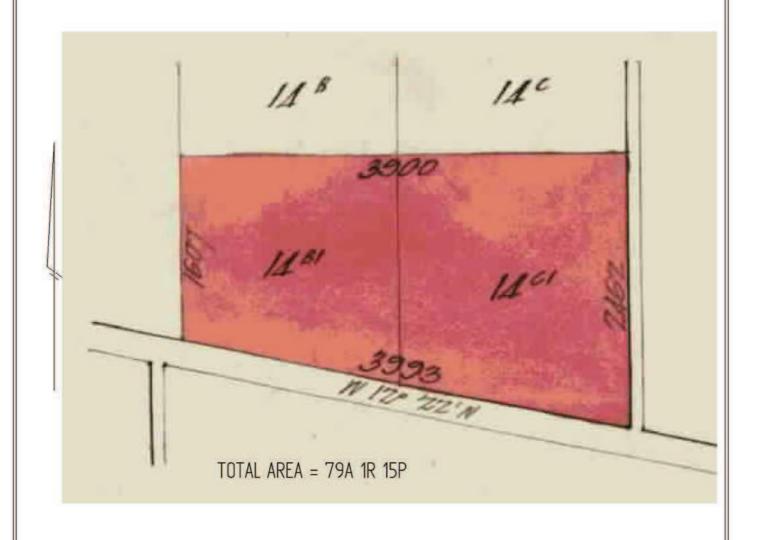

#### **APPURTENANCY INFORMATION**

AN APPURTENANT EASEMENT FOR WATER SUPPLY IN FAVOUR OF LOTS 1, 2, 3, 4, 5, 6, 7 ON THIS PLAN HAS BEEN CREATED BY AD639704B

26.03 RAILWAY 90000 ROAD 8 Kone 00 543 80 321.87 200 382.22 402.34 413.40 375.18 364 11 6-(402.34) 270°00 270°00 GOVT. ROAD TOTAL AREA: 173.4 ha **PARCEL IDENTIFIERS** WARNING: Where multiple parcels are referred to or shown on this Title Plan this does not imply separately disposable parcels under Section 8A of the Sale of Land Act 1962 PARCEL 1 = CA 8A1 PARCEL 2 = CA 9A PARCEL 3 = CA 7A (PT) PARCEL 4 = CA 7B (PT) PARCEL 5 = CA 8A (PT) PARCEL 6 = CA 8B1 (PT) PARCEL 7 = CA 9B (PT)