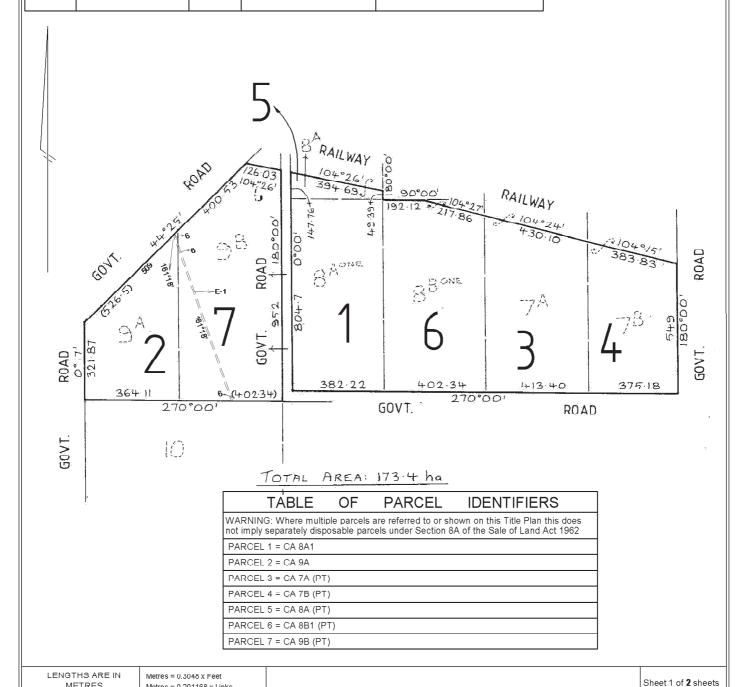

26.03 RAILWAY 90000 ROAD 8 Kone 00 543 80 321.87 200 382.22 402.34 413.40 375.18 364 11 6-(402.34) 270°00 270°00 GOVT. ROAD TOTAL AREA: 173.4 ha **PARCEL IDENTIFIERS** WARNING: Where multiple parcels are referred to or shown on this Title Plan this does not imply separately disposable parcels under Section 8A of the Sale of Land Act 1962 PARCEL 1 = CA 8A1 PARCEL 2 = CA 9A PARCEL 3 = CA 7A (PT) PARCEL 4 = CA 7B (PT) PARCEL 5 = CA 8A (PT) PARCEL 6 = CA 8B1 (PT) PARCEL 7 = CA 9B (PT)

## TITLE PLAN No: TP 98420N

#### **APPURTENANCY INFORMATION**

AN APPURTENANT EASEMENT FOR WATER SUPPLY IN FAVOUR OF LOTS 1, 2, 3, 4, 5, 6, 7 ON THIS PLAN HAS BEEN CREATED BY AD639704B