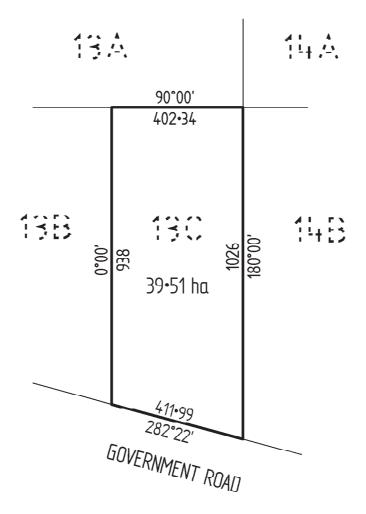

rtgage is not required to be executed by the mortgagee).

Signed Sealed and Delivered

by the said

Witness

Ian Richard Hurse

in the presence of:-

Signed Sealed and Delivered

.....

by the said

Witness

Shirley Joy Hurse

in the presence of:-

\_\_\_\_

1282077A Approval

Page 2



**EDITION 1** TP 786389S TITLE PLAN Notations Location of Land MOOLORT Parish: Township: Section: Crown Allotment: 13C Crown Portion: Last Plan Reference: Derived From: VOL 8165 FOL 970 ANY REFERENCE TO MAP IN THE TEXT MEANS THE DIAGRAM SHOWN ON THIS TITLE PLAN Depth Limitation: NIL

#### Description of Land / Easement Information

THIS PLAN HAS BEEN PREPARED FOR THE LAND REGISTRY, LAND VICTORIA, FOR TITLE DIAGRAM PURPOSES AS PART OF THE LAND TITLES AUTOMATION PROJECT COMPILED: 21/05/2003

L.S.

VERIFIED:



LENGTHS ARE IN METRES Metres = 0.3048 x Feet

Metres = 0.201168 x Links

Sheet 1 of 1 sheets