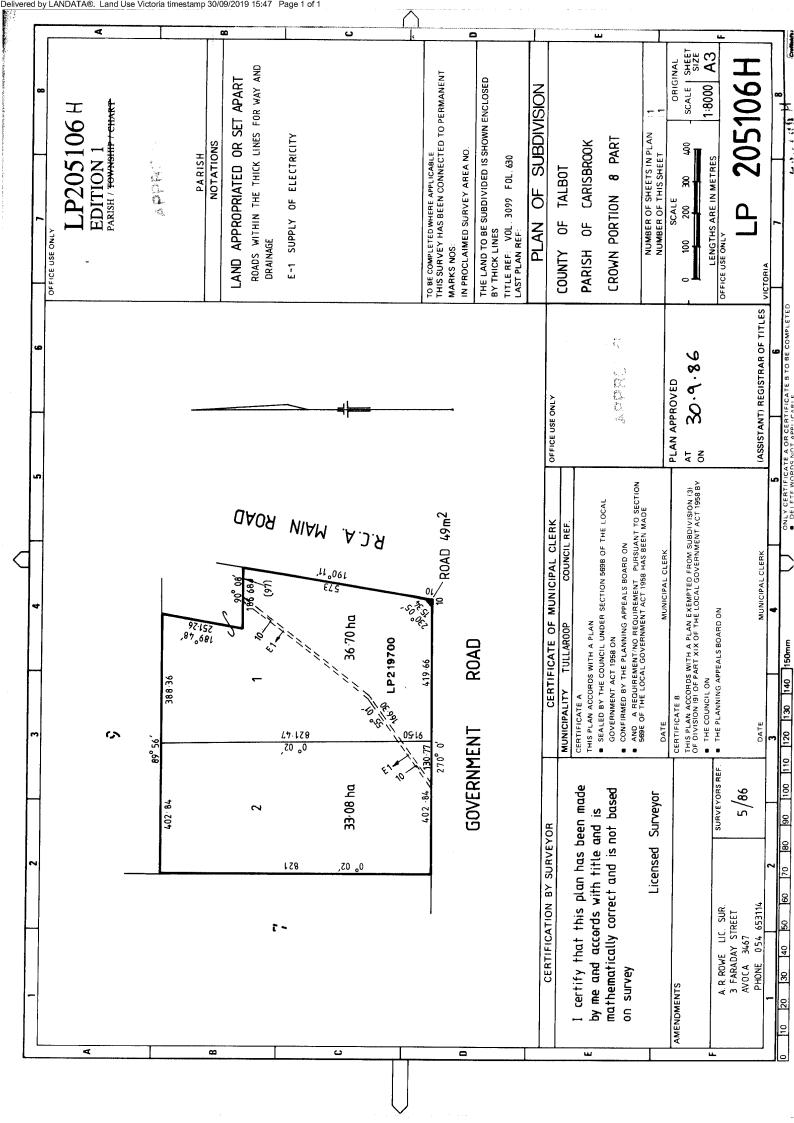

#### LAND DESCRIPTION

Lot 2 on Plan of Subdivision 205106H. PARENT TITLE Volume 03099 Folio 630 Created by instrument LP205106H 30/09/1986

## **Imaged Document Cover Sheet**

The document following this cover sheet is an imaged document supplied by LANDATA®, Land Use Victoria.

| Document Type                | Plan             |
|------------------------------|------------------|
| Document Identification      | LP205106H        |
| Number of Pages              | 1                |
| (excluding this cover sheet) |                  |
| Document Assembled           | 30/09/2019 15:47 |