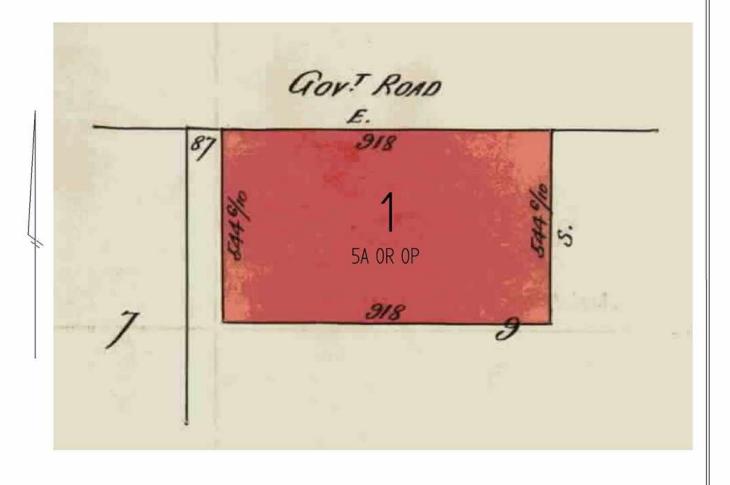

The document is invalid if this cover sheet is removed or altered.

**EDITION 1** TP 692027C TITLE PLAN Notations Location of Land AT CARISBROOK PARISH OF CARISBROOK

Parish: Township:

Section Crown Allotment:

9 (PT) Crown Portion:

Last Plan Reference:

Derived From: VOL 3307 FOL 235

Depth Limitation: NIL ANY REFERENCE TO MAP IN THE TEXT MEANS THE DIAGRAM SHOWN ON

THIS TITLE PLAN

Description of Land / Easement Information

THIS PLAN HAS BEEN PREPARED FOR THE LAND REGISTRY, LAND VICTORIA, FOR TITLE DIAGRAM PURPOSES AS PART OF THE LAND TITLES AUTOMATION PROJECT COMPILED: 17/11/2000 VERIFIED: AK

GOV! ROAD 5A OR OP

> **TABLE** OF PARCEL **IDENTIFIERS**

WARNING: Where multiple parcels are referred to or shown on this Title Plan this does not imply separately disposable parcels under Section 8A of the Sale of Land Act 1962

PARCEL 1 = CP 9 (PT)

LENGTHS ARE IN LINKS