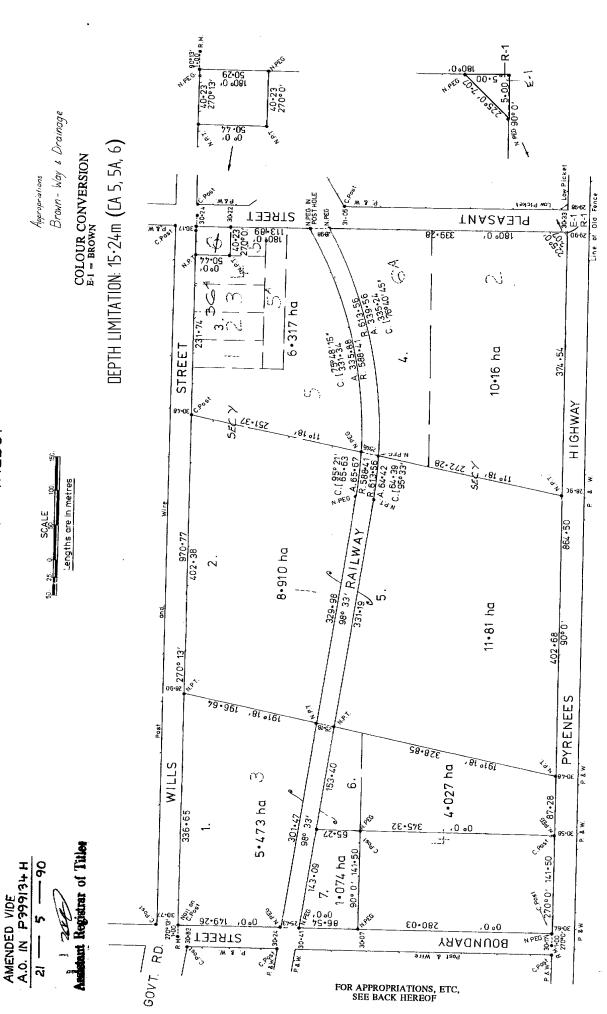

## **Imaged Document Cover Sheet**

The document following this cover sheet is an imaged document supplied by LANDATA®, Land Use Victoria.

| Document Type                | Plan             |
|------------------------------|------------------|
| Document Identification      | TP103682J        |
| Number of Pages              | 1                |
| (excluding this cover sheet) |                  |
| Document Assembled           | 30/09/2019 15:47 |

## Copyright and disclaimer notice:

© State of Victoria. This publication is copyright. No part may be reproduced by any process except in accordance with the provisions of the Copyright Act and for the purposes of Section 32 of the Sale of Land Act 1962 or pursuant to a written agreement. The information is only valid at the time and in the form obtained from the LANDATA® System. The State of Victoria accepts no responsibility for any subsequent release, publication or reproduction of the information.

The document is invalid if this cover sheet is removed or altered.

TITLE PLAN **EDITION 1** TP 103682J Notations Location of Land CARISBROOK Parish: Township: Section: Crown Allotment: Crown Portion: 7 (PT) & 9 (PT) Last Plan Reference: VOL 9574 FOL 622 Derived From: ANY REFERENCE TO MAP IN THE TEXT MEANS THE DIAGRAM SHOWN ON THIS TITLE PLAN Depth Limitation: NIL Description of Land / Easement Information THIS PLAN HAS BEEN PREPARED FOR THE LAND REGISTRY, LAND ENCUMBRANCES REFERRED TO VICTORIA. FOR TITLE DIAGRAM PURPOSES AS PART OF THE LAND As to part of the land - -THE EASEMENT or rights of the - - - - Carisbrook Waterworks Trust created by-Indenture dated 15th December 1893 - --TITLES AUTOMATION PROJECT COMPILED: 10/08/1999 VERIFIED: ВС Registered No.788 Book 382 - - -CENTRE LINE TRACK PIPE 89° 35' 403 ZO 7.88 403.20 269°38 3500 25 8 Ω 128 1790 359.09 10: ROAD GOVT. **TABLE** OF PARCEL **IDENTIFIERS** TOTAL AREA = 43.17 ha WARNING: Where multiple parcels are referred to or shown on this Title Plan this does not imply separately disposable parcels under Section 8A of the Sale of Land Act 1962 PARCEL 1 = CP 7 (PT) PARCEL 2 = CP 9 (PT) LENGTHS ARE IN Metres = 0.3048 x Feet Sheet 1 of 1 sheets METRES Metres = 0.201168 x Links