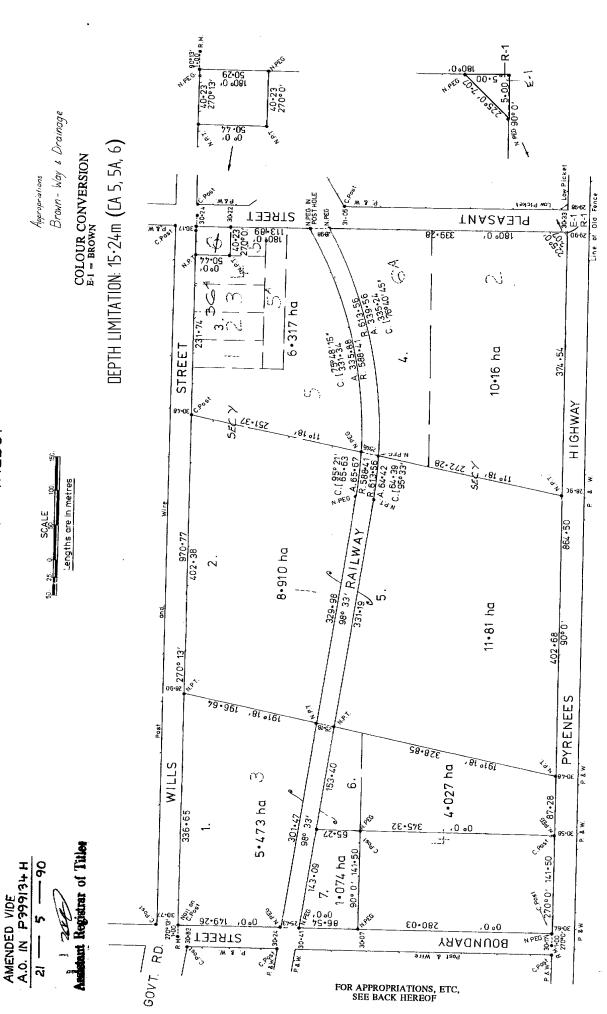

Title 9103/321 Page 1 of 1

LP114330 EDITION 2 APPROVED 26/6 /75 SEC. Y 6 & PART OF CROWN ALLOTMENT 4 SEC. 36A OF SUBDIVISION OF ALLOTMENTS 1,2,3,4 & 5 CROWN ALLOTMENTS 1,2,3,5,5A & PLAN CROWN AND

TOWN OF CARISBROOK PARISH OF CARISBROOK COUNTY OF TALBOT

# FOR TITLE REFERENCES TO LOTS SEE PARCELS INDEX

| LODGED BY HERE    | RING AND BATHURST                                                                  |
|-------------------|------------------------------------------------------------------------------------|
| DEALING No        | DATE 10 <sup>TH</sup> / DEC/ 1974                                                  |
| DECLARED BY ARC   | HIBALO R. ROWE                                                                     |
|                   | ON 12™/JUNE/1974                                                                   |
| COUNCIL SHIR      | E OF TULLAROOP                                                                     |
|                   |                                                                                    |
| DATE OF CONSENT   | 10 <sup>TH</sup> / SERT/1974                                                       |
| PLAN MAY BE LODG  | GED//                                                                              |
| PLAN APPROVED. DA | TE $\frac{26}{\text{JUNE}}$ JUNE 1975 TIME 11:00 $\frac{\text{a.m.}}{\text{p.m.}}$ |

THE LAND COLOURED BROWN IS APPROPRIATED OR SET APART FOR EASEMENTS OF WAYN DRAINAGE.

The document is invalid if this cover sheet is removed or altered.

LP114330 EDITION 2 APPROVED 26/6 /75 SEC. Y 6 & PART OF CROWN ALLOTMENT 4 SEC. 36A OF SUBDIVISION OF ALLOTMENTS 1,2,3,4 & 5 CROWN ALLOTMENTS 1,2,3,5,5A & PLAN CROWN AND