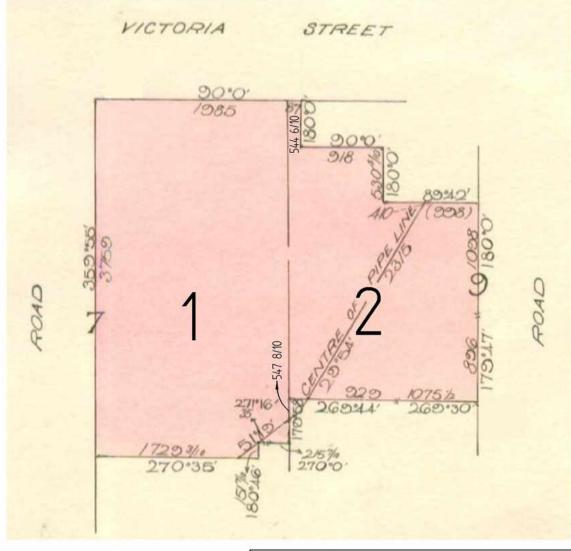

The document is invalid if this cover sheet is removed or altered.

TITLE PLAN EDITION 1 TP 220222R

Location of Land

Parish: CARISBROOK

Township: Section: Crown Allotment:

Crown Portion: 7(PT),9(PT)

Last Plan Reference:

Derived From: VOL 8068 FOL 581

Depth Limitation: NIL

Notations

ANY REFERENCE TO MAP IN THE TEXT MEANS THE DIAGRAM SHOWN ON

THIS TITLE PLAN

#### Description of Land / Easement Information

## ENCUMBRANCES REFERRED TO

As to parts of the land ----

THE EASEMENT to Carisbrook Waterworks

Trust created by Indenture registered Book 384 No.924 and any other Easements ------affecting the same in connection with a -pipe track running through the said land---

THIS PLAN HAS BEEN PREPARED
FOR THE LAND REGISTRY, LAND
VICTORIA, FOR TITLE DIAGRAM
PURPOSES AS PART OF THE LAND
TITLES AUTOMATION PROJECT
COMPILED: 17-11-1999
VERIFIED: AD

TOTAL AREA = 120A OR 30P

## TABLE OF PARCEL IDENTIFIERS

WARNING: Where multiple parcels are referred to or shown on this Title Plan this does not imply separately disposable parcels under Section 8A of the Sale of Land Act 1962

PARCEL 1 = CP 7 (PT)

PARCEL 2 = CP 9 (PT)

LENGTHS ARE IN LINKS

Metres = 0.3048 x Feet
Metres = 0.201168 x Links

Sheet 1 of 1 sheets