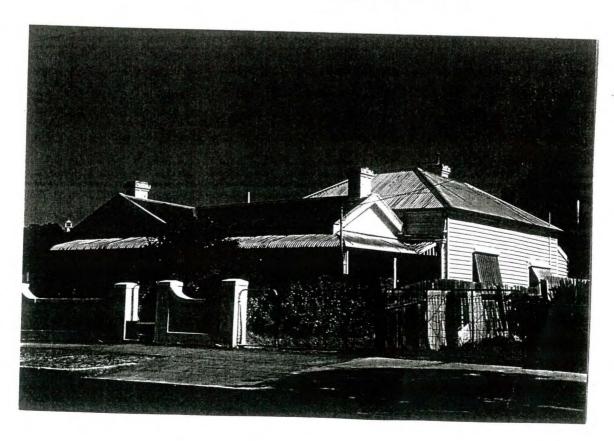

# WEATHERBOARD HOUSE AND CANARY ISLAND PALM TREE,

| 7 CLARENDON STREET, MARYBOROUGH.                                                                                                                                                                                                                                                                                                                                                                                                                                                            |      |
|---------------------------------------------------------------------------------------------------------------------------------------------------------------------------------------------------------------------------------------------------------------------------------------------------------------------------------------------------------------------------------------------------------------------------------------------------------------------------------------------|------|
| BUILT □ 1850s □ 1860s □ 1870s □ 1880s or 1890s □ 1907? □ 1900s or 1910s □ 1920s-1930s □ 1940s □ 1950s □ 1980S NORTH □ 1960s □ 1970s □ 1980s □ 1990s                                                                                                                                                                                                                                                                                                                                         | SIDI |
| THEMES IDENTIFIED BY THIS PLACE  Exploration and Pastoral Settlement Local Industries Town Plan  Transport (Mining and Other) Socio-economic Public and Private Building Private Building Notable Men Sport and Recreation and Women Public and Private Planting Post World War Two                                                                                                                                                                                                         | 1    |
| DEGREE OF SIGNIFICANCE  EXTENT OF SIGNIFICANCE  Entire Place (Heritage and Site)  Heritage Item Alone  Conservation Area                                                                                                                                                                                                                                                                                                                                                                    |      |
| CULTURAL SIGNIFICANCE Basis of Significance  Architectural Significance  Architect                                                                                                                                                                                                                                                                                                                                                                                                          |      |
| □ Typical □ Unusual □ Unusual Design, Features □ Good Quality Design, Features ■ Typical Design, Feature  DESCRIPTION  Place Contains □ Main Building □ Garden of Significance or Interest □ More than One Main Outbuilding/s of □ Individual Planting of Significance or Building of Significance Interest as □ Buildings of No □ Garden or Other □ Part of Garden OR □ Individually Significance Structures □ Front Fence OR □ Visible □ Other □ Other Fences of Significance or Interest | res  |

| HISTORY KNOWN  ☐ Yes No                                                                                                                                                                                                                                   |
|-----------------------------------------------------------------------------------------------------------------------------------------------------------------------------------------------------------------------------------------------------------|
| USE  ☐ Present Use Same as Original ☐ Different Original Use ☐ Known Later Use or Interest                                                                                                                                                                |
| STYLE EDWARDIAN                                                                                                                                                                                                                                           |
| DESIGN  ■ Standard □ One-off □ Unique □ Flat Fronted ■ Double Fronted □ More Than Two Fronts □ Other                                                                                                                                                      |
| PLAN Rectangular  Other                                                                                                                                                                                                                                   |
| STOREYS  Single □ Single and Part Cellar □ Single and Full Basement □ More Than Two Storeys  Two Storeyed □ Two Storeyed With Part □ Two Storeyed with Full  Cellar Basement Cellar                                                                       |
| All of the One Basic Material  Two Basic Materials  More Than Two Basic Materials  Original (1) and Later () Section Materials  Walls                                                                                                                     |
| □ Brick - Face □ Brick - Rendered □ Brick - Painted Later? □ Corrugated Iron □ Brick - Probably Painted □ Stone                                                                                                                                           |
| Windows  Original □ Some Later □ All Later □ Leadlight, Stained Glass  Timber □ Steel Framed □ Aluminium  Exterior Doors  Original □ Some Later □ All Later □ Leadlight, Stained Glass  Timber □ Timber and Glass □ Metal                                 |
| SIGNIFICANT FEATURES                                                                                                                                                                                                                                      |
| INTACTNESS  ■ Intact                                                                                                                                                                                                                                      |
| CONDITION  ☐ Excellent ☐ Good ☐ Fair ☐ Substantially Decayed  ☐ Poor ☐ Remains Only                                                                                                                                                                       |
| FACTORS WHICH COULD INFLUENCE THE PLACE'S SURVIVAL  In-use □ Disused □ Abandoned □ Threatened by Adjacent Use □ Unsympathetic Use □ Sympathetic Use □ Basic Maintenance □ Cosmetic Maintenance Required □ Threatened by Redevelopment Required □ Required |