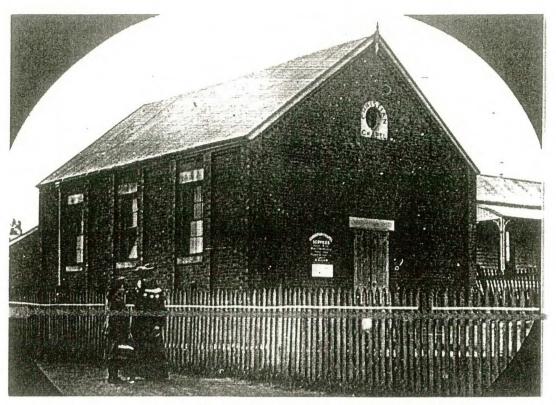

Eucalyptus tricarpa (x5) - RED IRONBARK, CLARENDON STREET BETWEEN ARCHER AND LYNDHURST STREETS, MARYBOROUGH.

PLANTED:

CIRCA 1930

DEGREE OF SIGNIFICANCE:

OF LOCAL SIGNIFICANCE

RECOMMENDATIONS:

LOCAL PLANNING PROTECTION

# CULTURAL SIGNIFICANCE:

The use of Australian native trees as elements of streetscape is uncommon. This is a particularly fine planting of mature trees showing the superb effect which they can achieve.

### CONSERVATION GUIDELINES:

Similar trees elsewhere have been lopped. This should be avoided. No perceived threat.