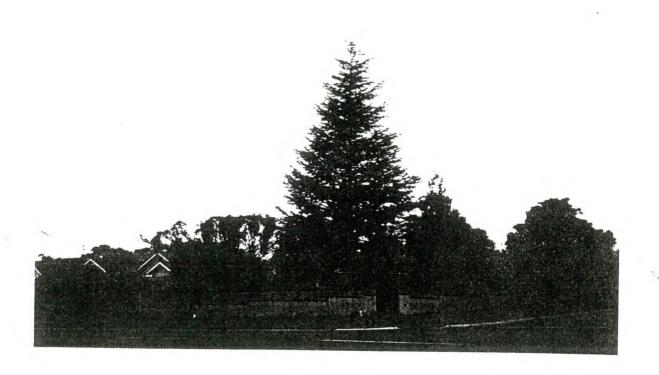

Eucalyptus tricarpa (x5) - RED IRONBARK, CLARENDON STREET BETWEEN ARCHER AND LYNDHURST STREETS, MARYBOROUGH.

PLANTED:

CIRCA 1930

DEGREE OF SIGNIFICANCE:

OF LOCAL SIGNIFICANCE

RECOMMENDATIONS:

LOCAL PLANNING PROTECTION

# CULTURAL SIGNIFICANCE:

The use of Australian native trees as elements of streetscape is uncommon. This is a particularly fine planting of mature trees showing the superb effect which they can achieve.

### CONSERVATION GUIDELINES:

Similar trees elsewhere have been lopped. This should be avoided. No perceived threat.