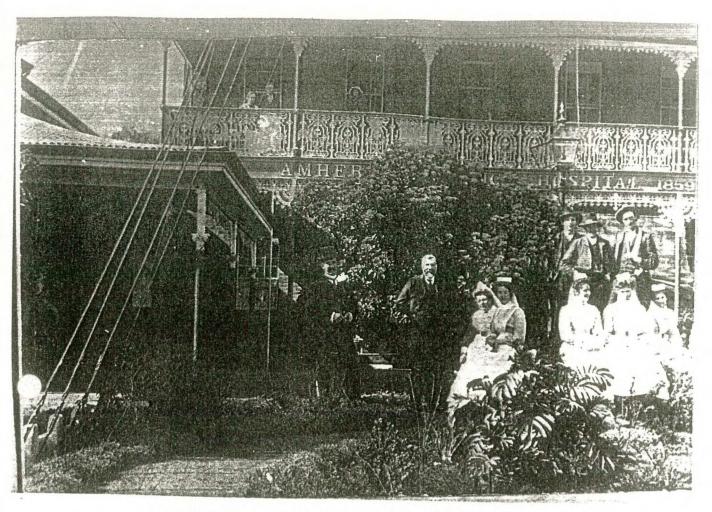

|
| FACTORS WHICH COULD INFLUENCE THE PLACE'S SURVIVAL  In-use                                                                                                                                                                                                                                                           |

FORMER AMHERST HOSPITAL BUILDING, 87 GILLIES STREET, MARYBOROUGH.

BUILT:

MOVED HERE

FIRST BUILT EARLY 20TH

CENTURY?

THEMES ILLUSTRATED BY THIS PLACE:

HEALTH

DEGREE OF SIGNIFICANCE:

LOCAL SIGNIFICANCE

EXTENT OF SIGNIFICANCE:

ENTIRE BUILDING AND SITE

RECOMMENDATIONS:

LOCAL PLANNING PROTECTION





OLD PHOTOGRAPHS OF THE SUBSTANTIAL AMHERST HOSPITAL, ALL OF WHICH HAS BEEN DEMOLISHED - COMPARE WITH THE MARYBOROUGH HOSPITAL. THE SURVIVING BUILDING IN GILLIES STREET IS NOT IN THE PHOTOGRAPH. (COLLECTION OF WARREN TATTERSALL, DALE TATTERSALL STUDIOS, MARYBOROUGH)



Former Amherst Hospital Building Cont.

## CULTURAL SIGNIFICANCE:

This building has historic significance as part of the Amherst Hospital, illustrates the design and construction of a simple timber hospital building from the late 19th and early 20th century, and also illustrates the past practice of moving timber buildings. Amherst was also a gold mining community during the 19th century but the gold ran out and the settlement has virtually disappeared, with the place name being its principal legacy. Originally with one or