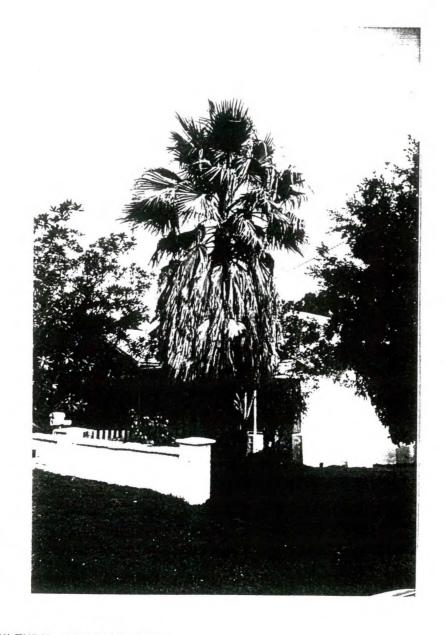

# WEATHERBOARD HOUSE AND CANARY ISLAND PALM TREE,

| 7 CLARENDON STREET, MARYBOROUGH.                                                                                                                                                                                                                                                                                                                                                                                                                                                            |      |
|---------------------------------------------------------------------------------------------------------------------------------------------------------------------------------------------------------------------------------------------------------------------------------------------------------------------------------------------------------------------------------------------------------------------------------------------------------------------------------------------|------|
| BUILT □ 1850s □ 1860s □ 1870s □ 1880s or 1890s □ 1907? □ 1900s or 1910s □ 1920s-1930s □ 1940s □ 1950s □ 1980S NORTH □ 1960s □ 1970s □ 1980s □ 1990s                                                                                                                                                                                                                                                                                                                                         | SIDI |
| THEMES IDENTIFIED BY THIS PLACE  Exploration and Pastoral Settlement Local Industries Town Plan  Transport (Mining and Other) Socio-economic Public and Private Building Private Building Notable Men Sport and Recreation and Women Public and Private Planting Post World War Two                                                                                                                                                                                                         | 1    |
| DEGREE OF SIGNIFICANCE  EXTENT OF SIGNIFICANCE  Entire Place (Heritage and Site)  Heritage Item Alone  Conservation Area                                                                                                                                                                                                                                                                                                                                                                    |      |
| CULTURAL SIGNIFICANCE Basis of Significance  Architectural Significance  Architect                                                                                                                                                                                                                                                                                                                                                                                                          |      |
| □ Typical □ Unusual □ Unusual Design, Features □ Good Quality Design, Features ■ Typical Design, Feature  DESCRIPTION  Place Contains □ Main Building □ Garden of Significance or Interest □ More than One Main Outbuilding/s of □ Individual Planting of Significance or Building of Significance Interest as □ Buildings of No □ Garden or Other □ Part of Garden OR □ Individually Significance Structures □ Front Fence OR □ Visible □ Other □ Other Fences of Significance or Interest | res  |