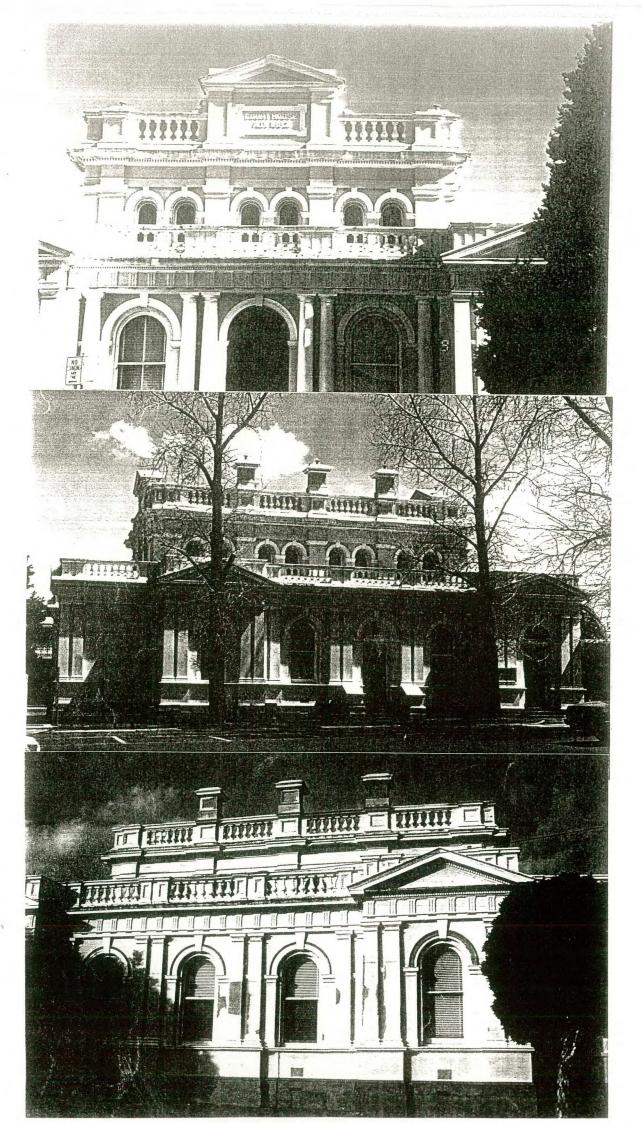

he three gable bricks vents and the facade window.

#### CONSERVATION GUIDELINES:

Regular maintenance as necessary.

Ensure roof and ground-water is taken well away from the building.

Repaint in original/period paint colours and placement.

- 1 -

COURT HOUSE, CLARENDON STREET, MARYBOROUGH.

BUILT:

1892-1893

THEMES ILLUSTRATED BY THIS PLACE:

LOCAL GOVERNMENT AND GROWTH OF THE TOWN

PUBLIC BUILDING -VICTORIAN

DEGREE OF SIGNIFICANCE:

STATE SIGNIFICANCE

EXTENT OF SIGNIFICANCE:

ENTIRE BUILDING AND ORIGINAL AND PRE 1910 FURNISHINGS, MATURE EXOTIC TREES AROUND SITE AND ALL PRE 1950 RECORDS.

**RECOMMENDATIONS:** 

HISTORIC BUILDINGS REGISTER - ADD FROM GOVERNMENT BUILDINGS

REGISTER

REGISTER OF THE NATIONAL ESTATE - RETAIN

LOCAL PLANNING PROTECTION

CONSERVATION AREA: CIVIC SQUARE







Court House Cont.

## CULTURAL SIGNIFICANCE:

Maryborough Court House is a very finely designed classical style public building constructed at a time when court houses were invariably designed in an 1880s gothic style, the American Romanesque or another exotic architectural style. Though reminiscent of public buildings constructed during the 1870s and 1880s, this court house is very elaborately decorated and marks the end of design in this style. Maryborough is characterised by four grand public buildings; three are grouped around Civic Square, this building, the adjacent combined old Court House and Post Office (1877-1878) and on the other side the Town Hall (1887).<sup>2</sup> The fourth is the towered, palatial Railway Station, at the opposite end of Nolan Street. Constructed during