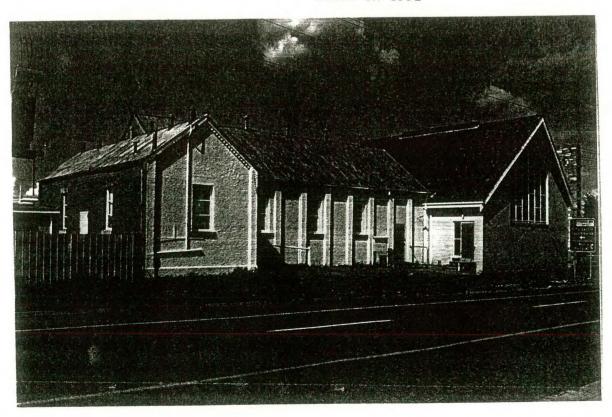

INFLUENCE THE PLACE'S SURVIVAL  In-use                                                                                                                                                                                  |

CHURCH OF CHRIST (NOT INCLUDING THE CREAM BRICK FRONT SECTION), N.W. CNR. INKERMAN STREET, 49 CLARENDON STREET. MARYBOROUGH.

BUILT:

BY 1886

19TH/EARLY 20TH CENTURY ADDITIONS AT EACH END OF THE ORIGINAL BUILDING

1963 CREAM BRICK FRONT

SECTION

THEMES ILLUSTRATED BY THIS PLACE:

RELIGION

DEGREE OF SIGNIFICANCE:

LOCAL SIGNIFICANCE

EXTENT OF SIGNIFICANCE:

REAR MAIN BODY AND SITE -

FRONT ADDITION IS

UNSYMPATHETIC AND SHOULD

BE DEMOLISHED.

**RECOMMENDATIONS:** 

LOCAL PLANNING PROTECTION

CONSERVATION AREA: MARYBOROUGH WEST





AS BUILT, THEN THE CHRISTIAN CHAPEL





- 2 -

Church of Christ Cont.

# CULTURAL SIGNIFICANCE:

Though unsympathetically altered through the addition of the front section and painting of the external wall of the original building, this church retains its historic significance and difference with the other denomination's churches in Maryborough. The others are all conventional Gothic style designs, while this building is an a-stylar design, probably reflecting the architectural and social aspirations of its parishioners.

HISTORY:

Original Use:

Christian Church<sup>1</sup> (Church of Christ)

Present Use:

Church of Christ

Original Owner:

Christian Church

Present Owner:

Church of Christ

The Church of Christ began in May 1862 in Maryborough, the founders being Sister Proctor, and Brothers Proctor and Hesketh.¹ Brother He