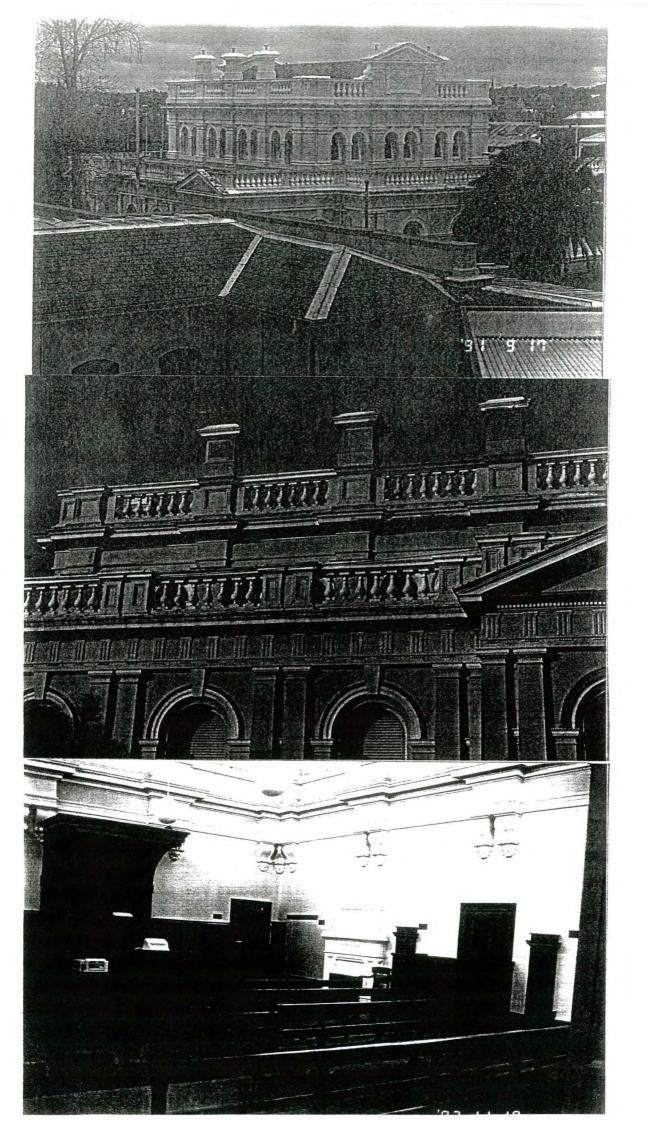

three gable bricks vents and the facade window.

#### CONSERVATION GUIDELINES:

Regular maintenance as necessary.

Ensure roof and ground-water is taken well away from the building.

Repaint in original/period paint colours and placement.

- 1 -

COURT HOUSE, CLARENDON STREET, MARYBOROUGH.

BUILT:

1892-1893

THEMES ILLUSTRATED BY THIS PLACE:

LOCAL GOVERNMENT AND GROWTH OF THE TOWN

PUBLIC BUILDING -VICTORIAN

DEGREE OF SIGNIFICANCE:

STATE SIGNIFICANCE

EXTENT OF SIGNIFICANCE:

ENTIRE BUILDING AND ORIGINAL AND PRE 1910 FURNISHINGS, MATURE EXOTIC TREES AROUND SITE AND ALL PRE 1950 RECORDS.

**RECOMMENDATIONS:** 

HISTORIC BUILDINGS REGISTER - ADD FROM GOVERNMENT BUILDINGS

REGISTER

REGISTER OF THE NATIONAL ESTATE - RETAIN

LOCAL PLANNING PROTECTION

CONSERVATION AREA: CIVIC SQUARE







Court House Cont.

## CULTURAL SIGNIFICANCE:

Maryborough Court House is a very finely designed classical style public building constructed at a time when court houses were invariably designed in an 1880s gothic style, the American Romanesque or another exotic architectural style. Though reminiscent of public buildings constructed during the 1870s and 1880s, this court house is very elaborately decorated and marks the end of design in this style. Maryborough is characterised by four grand public buildings; three are grouped around Civic Square, this building, the adjacent combined old Court House and Post Office (1877-1878) and on the other side the Town Hall (1887).<sup>2</sup> The fourth is the towered, palatial Railway Station, at the opposite end of Nolan Street. Constructed during a