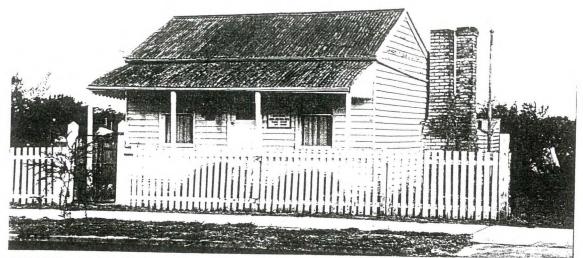

# WEATHERBOARD HOUSE AND CANARY ISLAND PALM TREE,

| 7 CLARENDON STREET, MARYBOROUGH.                                                                                                                                                                                                                                                                                                                                                                                                                                                            |      |
|---------------------------------------------------------------------------------------------------------------------------------------------------------------------------------------------------------------------------------------------------------------------------------------------------------------------------------------------------------------------------------------------------------------------------------------------------------------------------------------------|------|
| BUILT □ 1850s □ 1860s □ 1870s □ 1880s or 1890s □ 1907? □ 1900s or 1910s □ 1920s-1930s □ 1940s □ 1950s □ 1980S NORTH □ 1960s □ 1970s □ 1980s □ 1990s                                                                                                                                                                                                                                                                                                                                         | SIDI |
| THEMES IDENTIFIED BY THIS PLACE  Exploration and Pastoral Settlement Local Industries Town Plan  Transport (Mining and Other) Socio-economic Public and Private Building Private Building Notable Men Sport and Recreation and Women Public and Private Planting Post World War Two                                                                                                                                                                                                         | 1    |
| DEGREE OF SIGNIFICANCE  EXTENT OF SIGNIFICANCE  Entire Place (Heritage and Site)  Heritage Item Alone  Conservation Area                                                                                                                                                                                                                                                                                                                                                                    |      |
| CULTURAL SIGNIFICANCE Basis of Significance  Architectural Significance  Architect                                                                                                                                                                                                                                                                                                                                                                                                          |      |
| □ Typical □ Unusual □ Unusual Design, Features □ Good Quality Design, Features ■ Typical Design, Feature  DESCRIPTION  Place Contains □ Main Building □ Garden of Significance or Interest □ More than One Main Outbuilding/s of □ Individual Planting of Significance or Building of Significance Interest as □ Buildings of No □ Garden or Other □ Part of Garden OR □ Individually Significance Structures □ Front Fence OR □ Visible □ Other □ Other Fences of Significance or Interest | res  |