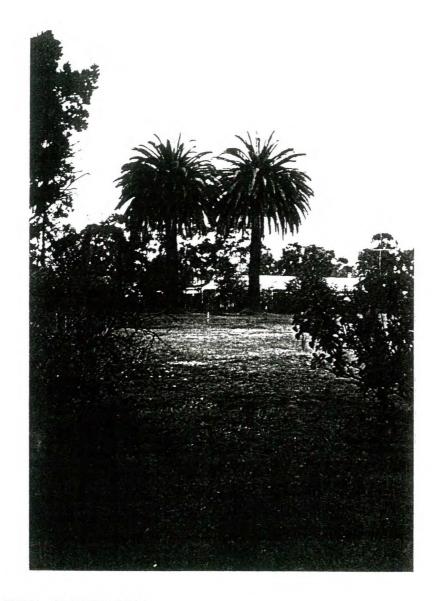

# WEATHERBOARD HOUSE AND CANARY ISLAND PALM TREE,

| 7 CLARENDON STREET, MARYBOROUGH.                                                                                                                                                                                                                                                                                                                                                                                                                                                            |      |
|---------------------------------------------------------------------------------------------------------------------------------------------------------------------------------------------------------------------------------------------------------------------------------------------------------------------------------------------------------------------------------------------------------------------------------------------------------------------------------------------|------|
| BUILT □ 1850s □ 1860s □ 1870s □ 1880s or 1890s □ 1907? □ 1900s or 1910s □ 1920s-1930s □ 1940s □ 1950s □ 1980S NORTH □ 1960s □ 1970s □ 1980s □ 1990s                                                                                                                                                                                                                                                                                                                                         | SIDI |
| THEMES IDENTIFIED BY THIS PLACE  Exploration and Pastoral Settlement Local Industries Town Plan  Transport (Mining and Other) Socio-economic Public and Private Building Private Building Notable Men Sport and Recreation and Women Public and Private Planting Post World War Two                                                                                                                                                                                                         | 1    |
| DEGREE OF SIGNIFICANCE  EXTENT OF SIGNIFICANCE  Entire Place (Heritage and Site)  Heritage Item Alone  Conservation Area                                                                                                                                                                                                                                                                                                                                                                    |      |
| CULTURAL SIGNIFICANCE Basis of Significance  Architectural Significance  Architect                                                                                                                                                                                                                                                                                                                                                                                                          |      |
| □ Typical □ Unusual □ Unusual Design, Features □ Good Quality Design, Features ■ Typical Design, Feature  DESCRIPTION  Place Contains □ Main Building □ Garden of Significance or Interest □ More than One Main Outbuilding/s of □ Individual Planting of Significance or Building of Significance Interest as □ Buildings of No □ Garden or Other □ Part of Garden OR □ Individually Significance Structures □ Front Fence OR □ Visible □ Other □ Other Fences of Significance or Interest | res  |