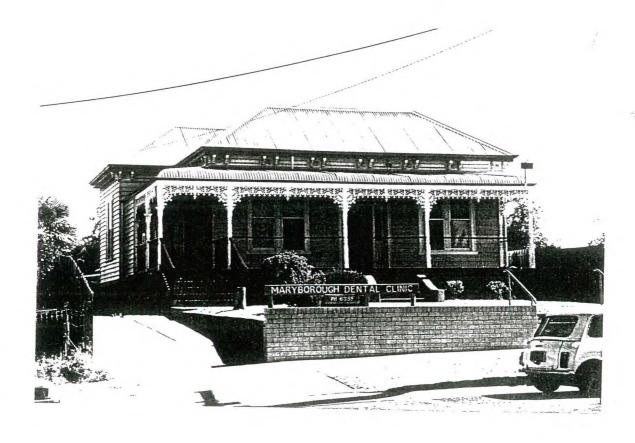

as originally the horse feed loft storage entry.

### CONSERVATION GUIDELINES:

Regular maintenance as necessary.

Ensure that roof is watertight and that all roof and ground-water is carried we!l away.

When repainting use an original/period paint colour/s.

Remove concrete/rendered lintel and rebuilt later garage door opening to end up with a solid brick wall below the window all in the same bricks.

- 1

WEATHERBOARD HOUSE, NOW COMMERCIAL PREMISES, 53 CLARENDON STREET, MARYBOROUGH.

(CA PTS. 10 & 11 SECT. 27)

BUILT:

1908-91

THEMES ILLUSTRATED BY THIS PLACE:

SOCIO-ECONOMIC MIX

PRIVATE BUILDING -

EDWARDIAN

DEGREE OF SIGNIFICANCE:

LOCAL SIGNIFICANCE

EXTENT OF SIGNIFICANCE:

ENTIRE BUILDING AND SITE

RECOMMENDATIONS:

LOCAL PLANNING PROTECTION

CONSERVATION AREA: MARYBOROUGH WEST



Weatherboard House Cont.

## CULTURAL SIGNIFICANCE:

Prominent in the streetscape due to its siting on a rise, this building is one of the most elaborate and up-to-date Edwardian era houses in Maryborough. Most of its peers are standard 1880s and 1890s timber houses still constructed during the 1900s and 1910s. The lack of economic affluence in the community meant that for the average Maryborough resident a house that was up-to-date in design and fashion was not possible; often country towns were well behind architectural trends in Melbourne and the major country cities. The verandah posts are particularly elaborate for a Maryborough house.

#### HISTORY:

Original and Later Use:

House

Present Use:

Commercial premises.

Original Owner:

1908-1909-1910 Mrs. Sarah

Long<sup>1</sup>

Lat