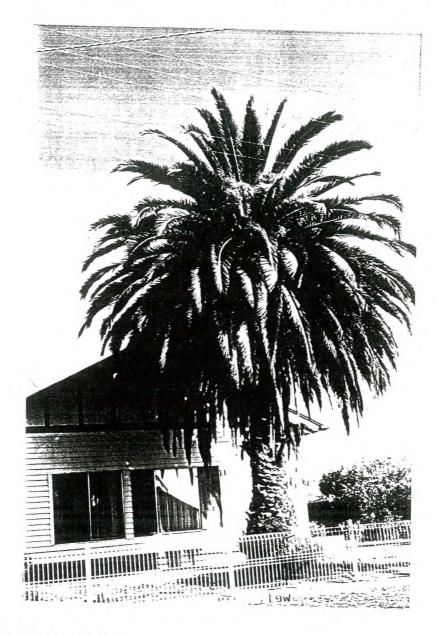

# WEATHERBOARD HOUSE AND CANARY ISLAND PALM TREE,

| 7 CLARENDON STREET, MARYBOROUGH.                                                                                                                                                                                                                                                                                                                                                                                                                                                            |      |
|---------------------------------------------------------------------------------------------------------------------------------------------------------------------------------------------------------------------------------------------------------------------------------------------------------------------------------------------------------------------------------------------------------------------------------------------------------------------------------------------|------|
| BUILT □ 1850s □ 1860s □ 1870s □ 1880s or 1890s □ 1907? □ 1900s or 1910s □ 1920s-1930s □ 1940s □ 1950s □ 1980S NORTH □ 1960s □ 1970s □ 1980s □ 1990s                                                                                                                                                                                                                                                                                                                                         | SIDI |
| THEMES IDENTIFIED BY THIS PLACE  Exploration and Pastoral Settlement Local Industries Town Plan  Transport (Mining and Other) Socio-economic Public and Private Building Private Building Notable Men Sport and Recreation and Women Public and Private Planting Post World War Two                                                                                                                                                                                                         | 1    |
| DEGREE OF SIGNIFICANCE  EXTENT OF SIGNIFICANCE  Entire Place (Heritage and Site)  Heritage Item Alone  Conservation Area                                                                                                                                                                                                                                                                                                                                                                    |      |
| CULTURAL SIGNIFICANCE Basis of Significance  Architectural Significance  Architect                                                                                                                                                                                                                                                                                                                                                                                                          |      |
| □ Typical □ Unusual □ Unusual Design, Features □ Good Quality Design, Features ■ Typical Design, Feature  DESCRIPTION  Place Contains □ Main Building □ Garden of Significance or Interest □ More than One Main Outbuilding/s of □ Individual Planting of Significance or Building of Significance Interest as □ Buildings of No □ Garden or Other □ Part of Garden OR □ Individually Significance Structures □ Front Fence OR □ Visible □ Other □ Other Fences of Significance or Interest | res  |