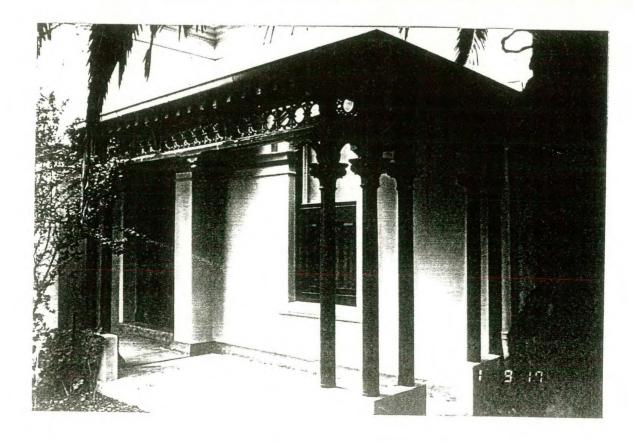

wer shown, though tenders were called for supply of the tower's clock in March,  $1879.^3$  The original clock, now electrically powered, survives on the top floor of the tower. The slate louvre faced floor below still contains the hour chiming bell, one of four bells cast in Castlemaine by Mr. J. Horwood<sup>4</sup> for the Castlemaine, Daylesford, Echuca and Maryborough public offices in 1879; these bells were the largest bells ever cast in colonial Victoria. 5 The Civic Square was previously the site of the second government camp in Maryborough and the third associated with its diggings. Comparison with the Castlemaine Post Office is illuminating.

HISTORY:

Original Use:

Court House, Post Office

and Public Offices

Present Use:

Post Office

Original Owner:

Colonial Government







- 1 -

MARYBOROUGH POST OFFICE,
ORIGINALLY COURT HOUSE AND PUBLIC OFFICES
(INCLUDING POST OFFICE),
CIVIC SQUARE,
WESTERN END OF NOLAN STREET,
MARYBOROUGH.

BUILT:

 $1877^{1}$ 

THEMES ILLUSTRATED BY THIS PLACE:

LOCAL GOVERNMENT AND THE

GROWTH OF THE TOWN

DEGREE OF SIGNIFICANCE:

STATE IMPORTANCE

EXTENT OF SIGNIFICANCE:

ALL OF BUILDING AND SITE. AT THE REAR IS A BRICK AND

TIMBER OUTBUILDING NOW

OWNED BY TELECOM;

PRESUMABLY THIS WAS THE TOILETS ORIGINALLY OR

EARLY ON.

**RECOMMENDATIONS:** 

REGISTER OF THE NATIONAL

ESTATE

LOCAL PLANNING PROTECTION

CONSERVATION AREA: CIVIC

SQUARE







MARYBOROUGH POST OFFICE CONT.

#### BIBLIOGRAPHY:

1. Bruce Trethowan, "The Public Works Department of Victoria -1851-1900", Research report, University of Melbourne, not published, 1975.

Pla