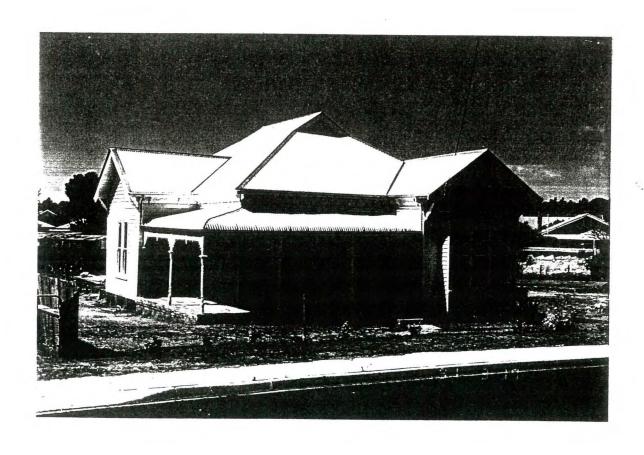

# WEATHERBOARD HOUSE AND CANARY ISLAND PALM TREE,

| 7 CLARENDON STREET, MARYBOROUGH.                                                                                                                                                                                                                                                                                                                                                                                                                                                            |      |
|---------------------------------------------------------------------------------------------------------------------------------------------------------------------------------------------------------------------------------------------------------------------------------------------------------------------------------------------------------------------------------------------------------------------------------------------------------------------------------------------|------|
| BUILT □ 1850s □ 1860s □ 1870s □ 1880s or 1890s □ 1907? □ 1900s or 1910s □ 1920s-1930s □ 1940s □ 1950s □ 1980S NORTH □ 1960s □ 1970s □ 1980s □ 1990s                                                                                                                                                                                                                                                                                                                                         | SIDI |
| THEMES IDENTIFIED BY THIS PLACE  Exploration and Pastoral Settlement Local Industries Town Plan  Transport (Mining and Other) Socio-economic Public and Private Building Private Building Notable Men Sport and Recreation and Women Public and Private Planting Post World War Two                                                                                                                                                                                                         | 1    |
| DEGREE OF SIGNIFICANCE  EXTENT OF SIGNIFICANCE  Entire Place (Heritage and Site)  Heritage Item Alone  Conservation Area                                                                                                                                                                                                                                                                                                                                                                    |      |
| CULTURAL SIGNIFICANCE Basis of Significance  Architectural Significance  Architect                                                                                                                                                                                                                                                                                                                                                                                                          |      |
| □ Typical □ Unusual □ Unusual Design, Features □ Good Quality Design, Features ■ Typical Design, Feature  DESCRIPTION  Place Contains □ Main Building □ Garden of Significance or Interest □ More than One Main Outbuilding/s of □ Individual Planting of Significance or Building of Significance Interest as □ Buildings of No □ Garden or Other □ Part of Garden OR □ Individually Significance Structures □ Front Fence OR □ Visible □ Other □ Other Fences of Significance or Interest | res  |