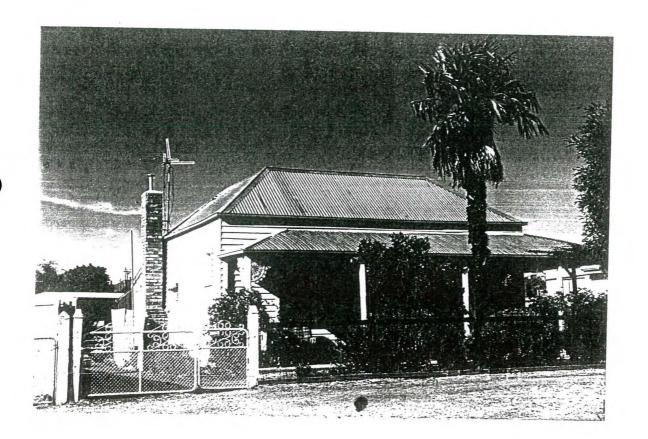

# WEATHERBOARD HOUSE AND CANARY ISLAND PALM TREE,

| 7 CLARENDON STREET, MARYBOROUGH.                                                                                                                                                                                                                                                                                                                                                                                                                                                            |      |
|---------------------------------------------------------------------------------------------------------------------------------------------------------------------------------------------------------------------------------------------------------------------------------------------------------------------------------------------------------------------------------------------------------------------------------------------------------------------------------------------|------|
| BUILT □ 1850s □ 1860s □ 1870s □ 1880s or 1890s □ 1907? □ 1900s or 1910s □ 1920s-1930s □ 1940s □ 1950s □ 1980S NORTH □ 1960s □ 1970s □ 1980s □ 1990s                                                                                                                                                                                                                                                                                                                                         | SIDI |
| THEMES IDENTIFIED BY THIS PLACE  Exploration and Pastoral Settlement Local Industries Town Plan  Transport (Mining and Other) Socio-economic Public and Private Building Private Building Notable Men Sport and Recreation and Women Public and Private Planting Post World War Two                                                                                                                                                                                                         | 1    |
| DEGREE OF SIGNIFICANCE  EXTENT OF SIGNIFICANCE  Entire Place (Heritage and Site)  Heritage Item Alone  Conservation Area                                                                                                                                                                                                                                                                                                                                                                    |      |
| CULTURAL SIGNIFICANCE Basis of Significance  Architectural Significance  Architect                                                                                                                                                                                                                                                                                                                                                                                                          |      |
| □ Typical □ Unusual □ Unusual Design, Features □ Good Quality Design, Features ■ Typical Design, Feature  DESCRIPTION  Place Contains □ Main Building □ Garden of Significance or Interest □ More than One Main Outbuilding/s of □ Individual Planting of Significance or Building of Significance Interest as □ Buildings of No □ Garden or Other □ Part of Garden OR □ Individually Significance Structures □ Front Fence OR □ Visible □ Other □ Other Fences of Significance or Interest | res  |