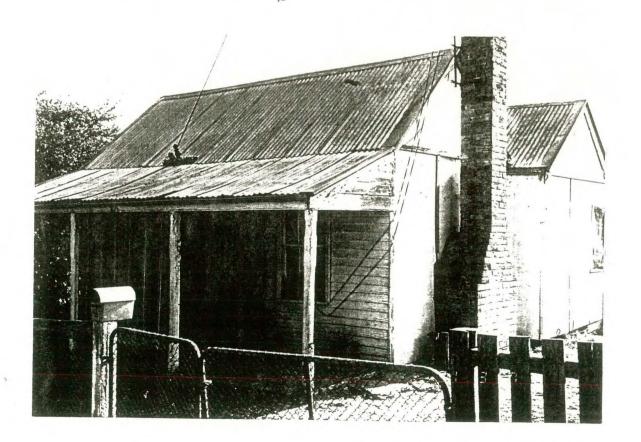

# WEATHERBOARD HOUSE AND CANARY ISLAND PALM TREE,

| 7 CLARENDON STREET, MARYBOROUGH.                                                                                                                                                                                                                                                                                                                                                                                                                                                            |      |
|---------------------------------------------------------------------------------------------------------------------------------------------------------------------------------------------------------------------------------------------------------------------------------------------------------------------------------------------------------------------------------------------------------------------------------------------------------------------------------------------|------|
| BUILT □ 1850s □ 1860s □ 1870s □ 1880s or 1890s □ 1907? □ 1900s or 1910s □ 1920s-1930s □ 1940s □ 1950s □ 1980S NORTH □ 1960s □ 1970s □ 1980s □ 1990s                                                                                                                                                                                                                                                                                                                                         | SIDI |
| THEMES IDENTIFIED BY THIS PLACE  Exploration and Pastoral Settlement Local Industries Town Plan  Transport (Mining and Other) Socio-economic Public and Private Building Private Building Notable Men Sport and Recreation and Women Public and Private Planting Post World War Two                                                                                                                                                                                                         | 1    |
| DEGREE OF SIGNIFICANCE  EXTENT OF SIGNIFICANCE  Entire Place (Heritage and Site)  Heritage Item Alone  Conservation Area                                                                                                                                                                                                                                                                                                                                                                    |      |
| CULTURAL SIGNIFICANCE Basis of Significance  Architectural Significance  Architect                                                                                                                                                                                                                                                                                                                                                                                                          |      |
| □ Typical □ Unusual □ Unusual Design, Features □ Good Quality Design, Features ■ Typical Design, Feature  DESCRIPTION  Place Contains □ Main Building □ Garden of Significance or Interest □ More than One Main Outbuilding/s of □ Individual Planting of Significance or Building of Significance Interest as □ Buildings of No □ Garden or Other □ Part of Garden OR □ Individually Significance Structures □ Front Fence OR □ Visible □ Other □ Other Fences of Significance or Interest | res  |

| HISTORY KNOWN  ☐ Yes No                                                                                                                                                                                                                                   |
|-----------------------------------------------------------------------------------------------------------------------------------------------------------------------------------------------------------------------------------------------------------|
| USE  ☐ Present Use Same as Original ☐ Different Original Use ☐ Known Later Use or Interest                                                                                                                                                                |
| STYLE EDWARDIAN                                                                                                                                                                                                                                           |
| DESIGN  ■ Standard □ One-off □ Unique □ Flat Fronted ■ Double Fronted □ More Than Two Fronts □ Other                                                                                                                                                      |
| PLAN Rectangular  Other                                                                                                                                                                                                                                   |
| STOREYS  Single □ Single and Part Cellar □ Single and Full Basement □ More Than Two Storeys  Two Storeyed □ Two Storeyed With Part □ Two Storeyed with Full  Cellar Basement Cellar                                                                       |
| All of the One Basic Material  Two Basic Materials  More Than Two Basic Materials  Original (1) and Later () Section Materials  Walls                                                                                                                     |
| □ Brick - Face □ Brick - Rendered □ Brick - Painted Later? □ Corrugated Iron □ Brick - Probably Painted □ Stone                                                                                                                                           |
| Windows  Original □ Some Later □ All Later □ Leadlight, Stained Glass  Timber □ Steel Framed □ Aluminium  Exterior Doors  Original □ Some Later □ All Later □ Leadlight, Stained Glass  Timber □ Timber and Glass □ Metal                                 |
| SIGNIFICANT FEATURES                                                                                                                                                                                                                                      |
| INTACTNESS  ■ Intact                                                                                                                                                                                                                                      |
| CONDITION  ☐ Excellent ☐ Good ☐ Fair ☐ Substantially Decayed  ☐ Poor ☐ Remains Only                                                                                                                                                                       |
| FACTORS WHICH COULD INFLUENCE THE PLACE'S SURVIVAL  In-use □ Disused □ Abandoned □ Threatened by Adjacent Use □ Unsympathetic Use □ Sympathetic Use □ Basic Maintenance □ Cosmetic Maintenance Required □ Threatened by Redevelopment Required □ Required |