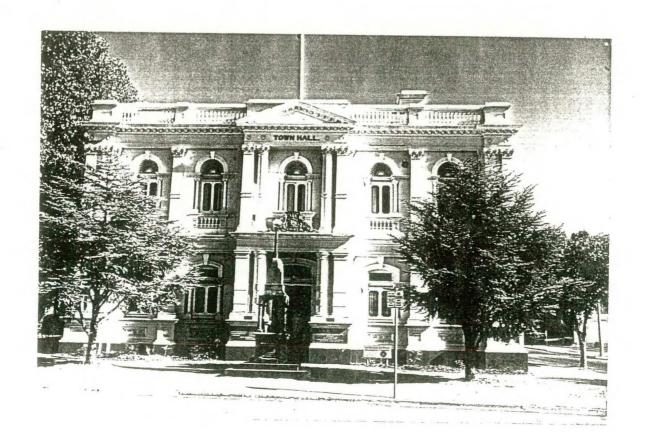

**RECOMMENDATIONS:** 

1887<sup>2</sup>-1888<sup>1</sup>

HISTORIC BUILDINGS REGISTER - ADD

REGISTER OF THE NATIONAL ESTATE - ADD

LOCAL PLANNING PROTECTION

CONSERVATION AREA - CIVIC SQUARE



## CULTURAL SIGNIFICANCE:

Maryborough Town Hall is a finely designed 1880s building, one of three landmark buildings that edge the Civic Square in the heart of the city and has historic and social importance as the seat of local government from  $1887^{1-6}$  until around the 1960s. The actual hall part of the building, which remains in



TOWN HALL IN 1903 - NOTE THE PARAPET URNS WHICH HAVE SINCE BEEN REMOVED AND THE USE OF EXTERIOR PAINT COLOURS (ANNUAL INSPECTION TOUR OF THE MARYBOROUGH WATER TRUST COMMISSIONERS, LEAVING THE TOWN HALL FOR THE EVANSFORD RESERVOIR) (MIDLANDS HISTORICAL SOCIETY)









MARYBOROUGH POST OFFICE CONT.

Later Owner:

Australia Post -

Commonwealth Government

Architect:

Public Works Department of

Victoria - John Hudson Marsden<sup>2,6</sup>

Contractor:

Mr. Cunningham

Cost:

£9,162

Clock c. £318 (Joseph Bros.)<sup>10</sup>

Maryborough Post Office was constructed in 1877-1878 to the designs of J.H. Marsden of the Public Works Department of Victoria. The building continues to serve as the Post Office in 1991. The 1870s Post Office replaced an earlier 1858 stone post office, also in Clarendon Street, which was bought c.1878 by Peter Virtue on behalf of the Free Library Committee for £65.7,8 The new Italian palazzo style building with its three-arched colonnades and sixty foot clock tower was designed by the P.W.D. architect, John H. Marsden, who b