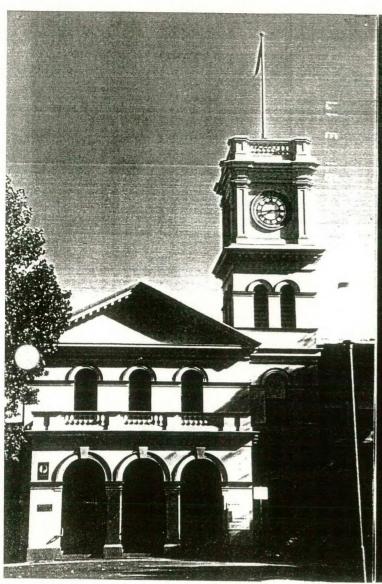

e tower shown, though tenders were called for supply of the tower's clock in March,  $1879.^3$  The original clock, now electrically powered, survives on the top floor of the tower. The slate louvre faced floor below still contains the hour chiming bell, one of four bells cast in Castlemaine by Mr. J. Horwood<sup>4</sup> for the Castlemaine, Daylesford, Echuca and Maryborough public offices in 1879; these bells were the largest bells ever cast in colonial Victoria. 5 The Civic Square was previously the site of the second government camp in Maryborough and the third associated with its diggings. Comparison with the Castlemaine Post Office is illuminating.

HISTORY:

Original Use:

Court House, Post Office

and Public Offices

Present Use:

Post Office

Original Owner:

Colonial Government







- 1 -

MARYBOROUGH POST OFFICE,
ORIGINALLY COURT HOUSE AND PUBLIC OFFICES
(INCLUDING POST OFFICE),
CIVIC SQUARE,
WESTERN END OF NOLAN STREET,
MARYBOROUGH.

BUILT:

 $1877^{1}$ 

THEMES ILLUSTRATED BY THIS PLACE:

LOCAL GOVERNMENT AND THE

GROWTH OF THE TOWN

DEGREE OF SIGNIFICANCE:

STATE IMPORTANCE

EXTENT OF SIGNIFICANCE:

ALL OF BUILDING AND SITE. AT THE REAR IS A BRICK AND

TIMBER OUTBUILDING NOW

OWNED BY TELECOM;

PRESUMABLY THIS WAS THE TOILETS ORIGINALLY OR

EARLY ON.

**RECOMMENDATIONS:** 

REGISTER OF THE NATIONAL

ESTATE

LOCAL PLANNING PROTECTION

CONSERVATION AREA: CIVIC

SQUARE







MARYBOROUGH POST OFFICE CONT.

#### BIBLIOGRAPHY:

1. Bruce Trethowan, "The Public Works Department of Victoria -1851-1900", Research report, University of Melbourne, not published, 1975.