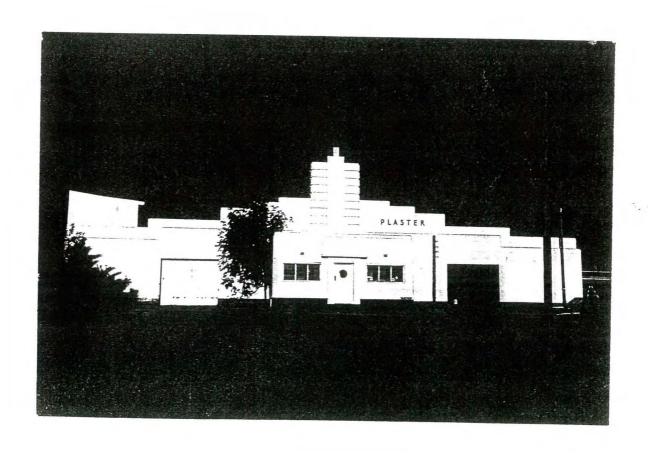

uction, vertical board/paling clad.

Roof gambrel with no eaves, corrugated iron clad.

Features are the simple design and construction, vertical cladding and front verandah.

## BIBLIOGRAPHY:

1. Information from Maryborough's residents.

### CONSERVATION GUIDELINES:

Regular maintenance as necessary. Keep intact.

Ensure all roof and ground-water is collected and carried well away from the building.

When repainting use original/period/appropriate paint colours and finishes, such as at present.



SINCLAIR PLASTER FACTORY, 94 GILLIES STREET, MARYBOROUGH.

BUILT:

1930S?

THEMES ILLUSTRATED BY THIS PLACE:

LOCAL INDUSTRIES

PRIVATE BUILDING - 1930S

DEGREE OF SIGNIFICANCE:

LOCAL SIGNIFICANCE

EXTENT OF SIGNIFICANCE:

ENTIRE BUILDING AND SITE

RECOMMENDATIONS:

LOCAL PLANNING PROTECTION



- 2 -

Sinclair Plaster Factory Cont.

## CULTURAL SIGNIFICANCE:

Sinclair Plaster factory is Maryborough's best designed 1930s style commercial/industrial building and a good example of this style in a regional context. The facade is just that, with the remainder of the building being a large corrugated iron shed. The establishment of locally based secondary industries after the end of gold mining in 1917 was a major factor in the continued prosperity of Maryborough.

#### HISTORY:

Original Use:

Plaster factory?

Present Use:

Plaster factory.

Original Owner:

Sinclair?

Present Owner:

Boral

## DESCRIPTION:

Style 1930s.
Design one-off.
Plan two joined rectangles.
Single storeyed.
Walls front cement rendered brick?, remainder corrugated iron.
Roof gabled, corrugated iron clad.
Feat