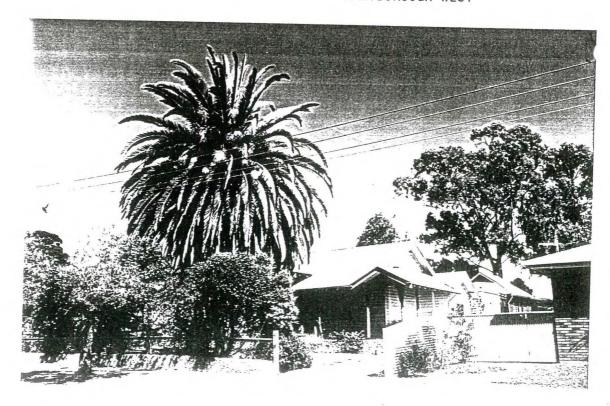

# WEATHERBOARD HOUSE AND CANARY ISLAND PALM TREE,

| 7 CLARENDON STREET, MARYBOROUGH.                                                                                                                                                                                                                                                                                                                                                                                                                                                            |      |
|---------------------------------------------------------------------------------------------------------------------------------------------------------------------------------------------------------------------------------------------------------------------------------------------------------------------------------------------------------------------------------------------------------------------------------------------------------------------------------------------|------|
| BUILT □ 1850s □ 1860s □ 1870s □ 1880s or 1890s □ 1907? □ 1900s or 1910s □ 1920s-1930s □ 1940s □ 1950s □ 1980S NORTH □ 1960s □ 1970s □ 1980s □ 1990s                                                                                                                                                                                                                                                                                                                                         | SIDI |
| THEMES IDENTIFIED BY THIS PLACE  Exploration and Pastoral Settlement Local Industries Town Plan  Transport (Mining and Other) Socio-economic Public and Private Building Private Building Notable Men Sport and Recreation and Women Public and Private Planting Post World War Two                                                                                                                                                                                                         | 1    |
| DEGREE OF SIGNIFICANCE  EXTENT OF SIGNIFICANCE  Entire Place (Heritage and Site)  Heritage Item Alone  Conservation Area                                                                                                                                                                                                                                                                                                                                                                    |      |
| CULTURAL SIGNIFICANCE Basis of Significance  Architectural Significance  Architect                                                                                                                                                                                                                                                                                                                                                                                                          |      |
| □ Typical □ Unusual □ Unusual Design, Features □ Good Quality Design, Features ■ Typical Design, Feature  DESCRIPTION  Place Contains □ Main Building □ Garden of Significance or Interest □ More than One Main Outbuilding/s of □ Individual Planting of Significance or Building of Significance Interest as □ Buildings of No □ Garden or Other □ Part of Garden OR □ Individually Significance Structures □ Front Fence OR □ Visible □ Other □ Other Fences of Significance or Interest | res  |