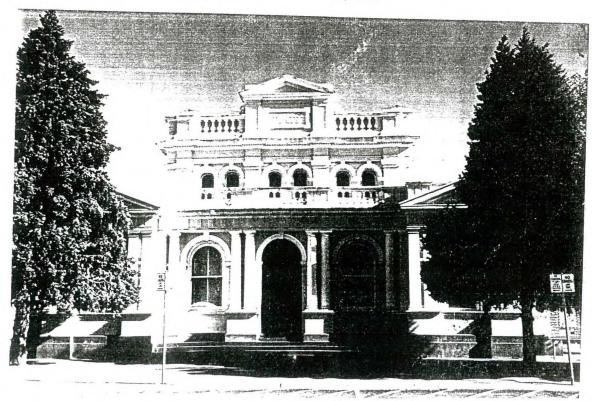

the three gable bricks vents and the facade window.

#### CONSERVATION GUIDELINES:

Regular maintenance as necessary.

Ensure roof and ground-water is taken well away from the building.

Repaint in original/period paint colours and placement.

- 1 -

COURT HOUSE, CLARENDON STREET, MARYBOROUGH.

BUILT:

1892-1893

THEMES ILLUSTRATED BY THIS PLACE:

LOCAL GOVERNMENT AND GROWTH OF THE TOWN

PUBLIC BUILDING -VICTORIAN

DEGREE OF SIGNIFICANCE:

STATE SIGNIFICANCE

EXTENT OF SIGNIFICANCE:

ENTIRE BUILDING AND ORIGINAL AND PRE 1910 FURNISHINGS, MATURE EXOTIC TREES AROUND SITE AND ALL PRE 1950 RECORDS.

**RECOMMENDATIONS:** 

HISTORIC BUILDINGS REGISTER - ADD FROM GOVERNMENT BUILDINGS

REGISTER

REGISTER OF THE NATIONAL ESTATE - RETAIN

LOCAL PLANNING PROTECTION

CONSERVATION AREA: CIVIC SQUARE







Court House Cont.

## CULTURAL SIGNIFICANCE:

Maryborough Court House is a very finely designed classical style public building constructed at a time when court houses were invariably designed in an 1880s gothic style, the American Romanesque or another exotic architectural style. Though reminiscent of public buildings constructed during the 1870s and 1880s, this court house is very elaborately decorated and marks the end of design in this style. Maryborough is characterised by four grand public buildings; three are grouped around Civic Square, this building, the adjacent combined old Court House and Post Office (1877-1878) and on the other side the Town Hall (1887).<sup>2</sup> The fourth is the towered, palatial Railway Station, at the opposite end of Nolan Street. Constructed duri