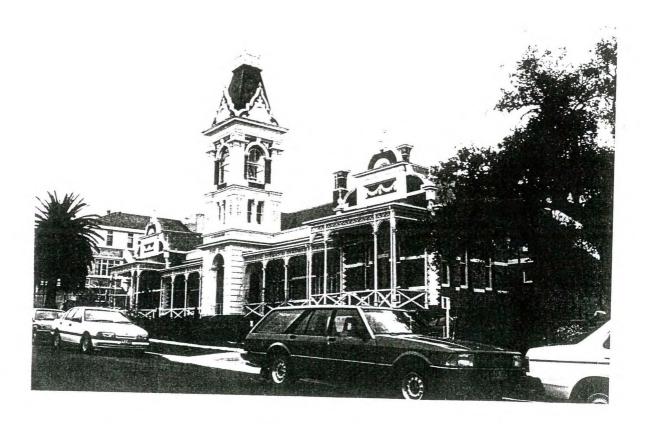

ustration.Ibid., p.279-280, early 1900s illustration showing timber fence and gates.
- 3. Ibid., p.310.
- 4. Two paintings by William Tibbits circa 1873 in possession of the Hospital.

- 5 -

Maryborough Hospital Cont.

#### CONSERVATION GUIDELINES:

#### **Hospital**

The original hospital building has been defaced by the construction of the present entry building in front and the interior gutting. The aim should be to restore and reconstruct the exterior to one stage of the 19th century and to reduce the visual impact of the front building, such as by demolition or partial demolition to separate the two buildings.

Regular maintenance as necessary. Conserve what remains of the building's original fabric.

#### Boiler House Keep as original as possible. Regular maintenance as necessary.



ARARAT HOSPITAL



WEATHERBOARD HOUSE AND MATURE CANARY ISLAND PALM TREE, 97 CLARENDON STREET, MARYBOROUGH.

(CA 10 SECT. 31)

BUILT:

19241 HOUSE

C.1924 PALM TREE

THEMES ILLUSTRATED BY THIS PLACE:

PRIVATE BUILDING - INTER-WAR PERIOD

LOCAL INDUSTRY (BUILDING

TRADE)

DEGREE OF SIGNIFICANCE:

LOCAL SIGNIFICANCE

EXTENT OF SIGNIFICANCE:

ENTIRE BUILDING, MATURE

CANARY ISLAND PALM TREE

AND SITE.

**RECOMMENDATIONS:** 

LOCAL PLANNING PROTECTION

CONSERVATION AREA: MARYBOROUGH WEST



Weatherboard House Cont.

#### CULTURAL SIGNIFICANCE:

This well detailed weatherboard residence completed by 1924 for Leslie Palmer, painter, and owned and occupied by Leslie and Sydney Palmer at least until 1936-37, has historical significance as an example of the many houses built in Maryborough during