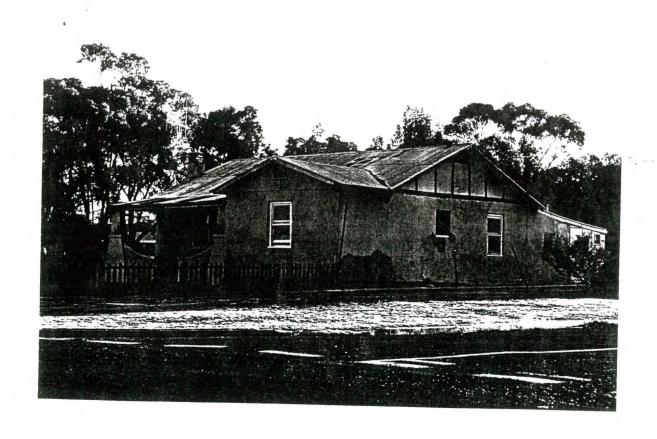

# WEATHERBOARD HOUSE AND CANARY ISLAND PALM TREE,

| 7 CLARENDON STREET, MARYBOROUGH.                                                                                                                                                                                                                                                                                                                                                                                                                                                            |      |
|---------------------------------------------------------------------------------------------------------------------------------------------------------------------------------------------------------------------------------------------------------------------------------------------------------------------------------------------------------------------------------------------------------------------------------------------------------------------------------------------|------|
| BUILT □ 1850s □ 1860s □ 1870s □ 1880s or 1890s □ 1907? □ 1900s or 1910s □ 1920s-1930s □ 1940s □ 1950s □ 1980S NORTH □ 1960s □ 1970s □ 1980s □ 1990s                                                                                                                                                                                                                                                                                                                                         | SIDI |
| THEMES IDENTIFIED BY THIS PLACE  Exploration and Pastoral Settlement Local Industries Town Plan  Transport (Mining and Other) Socio-economic Public and Private Building Private Building Notable Men Sport and Recreation and Women Public and Private Planting Post World War Two                                                                                                                                                                                                         | 1    |
| DEGREE OF SIGNIFICANCE  EXTENT OF SIGNIFICANCE  Entire Place (Heritage and Site)  Heritage Item Alone  Conservation Area                                                                                                                                                                                                                                                                                                                                                                    |      |
| CULTURAL SIGNIFICANCE Basis of Significance  Architectural Significance  Architect                                                                                                                                                                                                                                                                                                                                                                                                          |      |
| □ Typical □ Unusual □ Unusual Design, Features □ Good Quality Design, Features ■ Typical Design, Feature  DESCRIPTION  Place Contains □ Main Building □ Garden of Significance or Interest □ More than One Main Outbuilding/s of □ Individual Planting of Significance or Building of Significance Interest as □ Buildings of No □ Garden or Other □ Part of Garden OR □ Individually Significance Structures □ Front Fence OR □ Visible □ Other □ Other Fences of Significance or Interest | res  |

| HISTORY KNOWN  ☐ Yes No                                                                                                                                                                                                                                   |
|-----------------------------------------------------------------------------------------------------------------------------------------------------------------------------------------------------------------------------------------------------------|
| USE  ☐ Present Use Same as Original ☐ Different Original Use ☐ Known Later Use or Interest                                                                                                                                                                |
| STYLE EDWARDIAN                                                                                                                                                                                                                                           |
| DESIGN  ■ Standard □ One-off □ Unique □ Flat Fronted ■ Double Fronted □ More Than Two Fronts □ Other                                                                                                                                                      |
| PLAN Rectangular  Other                                                                                                                                                                                                                                   |
| STOREYS  Single □ Single and Part Cellar □ Single and Full Basement □ More Than Two Storeys  Two Storeyed □ Two Storeyed With Part □ Two Storeyed with Full  Cellar Basement Cellar                                                                       |
| All of the One Basic Material  Two Basic Materials  More Than Two Basic Materials  Original (1) and Later () Section Materials  Walls                                                                                                                     |
| □ Brick - Face □ Brick - Rendered □ Brick - Painted Later? □ Corrugated Iron □ Brick - Probably Painted □ Stone                                                                                                                                           |
| Windows  Original □ Some Later □ All Later □ Leadlight, Stained Glass  Timber □ Steel Framed □ Aluminium  Exterior Doors  Original □ Some Later □ All Later □ Leadlight, Stained Glass  Timber □ Timber and Glass □ Metal                                 |
| SIGNIFICANT FEATURES                                                                                                                                                                                                                                      |
| INTACTNESS  ■ Intact                                                                                                                                                                                                                                      |
| CONDITION  ☐ Excellent ☐ Good ☐ Fair ☐ Substantially Decayed  ☐ Poor ☐ Remains Only                                                                                                                                                                       |
| FACTORS WHICH COULD INFLUENCE THE PLACE'S SURVIVAL  In-use □ Disused □ Abandoned □ Threatened by Adjacent Use □ Unsympathetic Use □ Sympathetic Use □ Basic Maintenance □ Cosmetic Maintenance Required □ Threatened by Redevelopment Required □ Required |