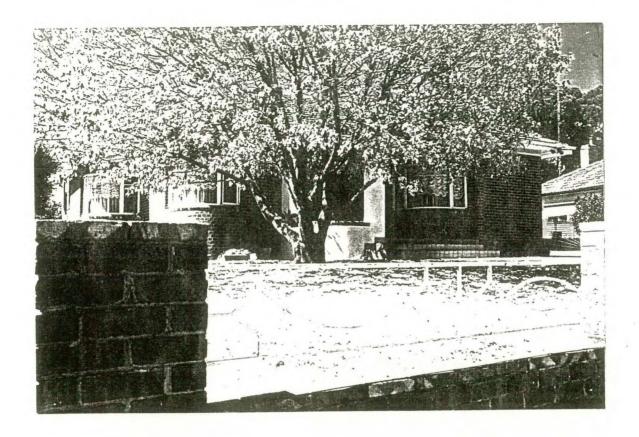

# WEATHERBOARD HOUSE AND CANARY ISLAND PALM TREE,

| 7 CLARENDON STREET, MARYBOROUGH.                                                                                                                                                                                                                                                                                                                                                                                                                                                            |      |
|---------------------------------------------------------------------------------------------------------------------------------------------------------------------------------------------------------------------------------------------------------------------------------------------------------------------------------------------------------------------------------------------------------------------------------------------------------------------------------------------|------|
| BUILT □ 1850s □ 1860s □ 1870s □ 1880s or 1890s □ 1907? □ 1900s or 1910s □ 1920s-1930s □ 1940s □ 1950s □ 1980S NORTH □ 1960s □ 1970s □ 1980s □ 1990s                                                                                                                                                                                                                                                                                                                                         | SIDI |
| THEMES IDENTIFIED BY THIS PLACE  Exploration and Pastoral Settlement Local Industries Town Plan  Transport (Mining and Other) Socio-economic Public and Private Building Private Building Notable Men Sport and Recreation and Women Public and Private Planting Post World War Two                                                                                                                                                                                                         | 1    |
| DEGREE OF SIGNIFICANCE  EXTENT OF SIGNIFICANCE  Entire Place (Heritage and Site)  Heritage Item Alone  Conservation Area                                                                                                                                                                                                                                                                                                                                                                    |      |
| CULTURAL SIGNIFICANCE Basis of Significance  Architectural Significance  Architect                                                                                                                                                                                                                                                                                                                                                                                                          |      |
| □ Typical □ Unusual □ Unusual Design, Features □ Good Quality Design, Features ■ Typical Design, Feature  DESCRIPTION  Place Contains □ Main Building □ Garden of Significance or Interest □ More than One Main Outbuilding/s of □ Individual Planting of Significance or Building of Significance Interest as □ Buildings of No □ Garden or Other □ Part of Garden OR □ Individually Significance Structures □ Front Fence OR □ Visible □ Other □ Other Fences of Significance or Interest | res  |