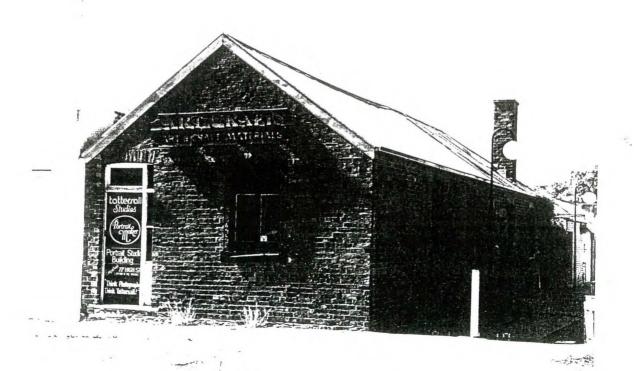

|  |  |  |
| FACTORS WHICH COULD INFLUENCE THE PLACE'S SURVIVAL  In-use □ Disused □ Abandoned □ Threatened by Adjacent Use □ Unsympathetic Use □ Sympathetic Use □ Basic Maintenance □ Cosmetic Maintenance Required □ Threatened by Redevelopment Required □ Required                                                       |  |  |  |

1

FACE BRICK BUILDING, REAR 77 HIGH STREET, CLARENDON STREET, MARYBOROUGH.

BUILT:

19TH CENTURY

THEMES ILLUSTRATED BY THIS PLACE:

DEGREE OF SIGNIFICANCE:

EXTENT OF SIGNIFICANCE:

RECOMMENDATIONS:

LOCAL SIGNIFICANCE

ENTIRE BUILDING AND SITE

LOCAL PLANNING PROTECTION

CONSERVATION AREA: HIGH STREET-NOLAN STREET



Face Brick Building Cont.

#### CULTURAL SIGNIFICANCE:

Built as small commercial premises or a small house, this building is one of just two such buildings in Maryborough that illustrate the modest sorts of building constructed at the rear of the main shopping area last century. No doubt there would have been other similar buildings in this area last century, but this one and another in Alma Street are the last to survive. This side of Clarendon Street contains mostly the rear of the commercial premises in High Street and this building stands out in the streetscape. During both the 19th and early 20th centuries small manufacturing and other secondary industries, distribution and service businesses operated behind the major commercial premises, along with stables and dwellings. With the