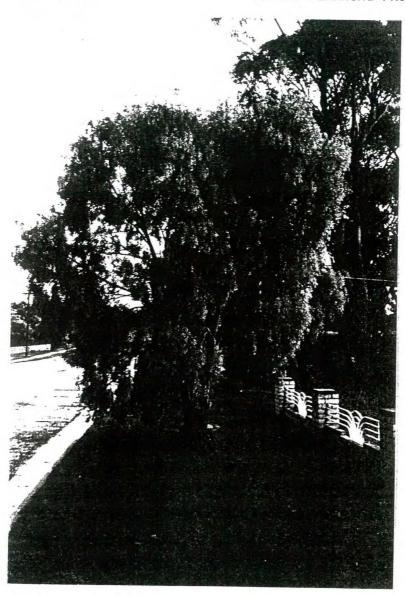

Eucalyptus tricarpa (x5) - RED IRONBARK, CLARENDON STREET BETWEEN ARCHER AND LYNDHURST STREETS, MARYBOROUGH.

PLANTED:

CIRCA 1930

DEGREE OF SIGNIFICANCE:

OF LOCAL SIGNIFICANCE

RECOMMENDATIONS:

LOCAL PLANNING PROTECTION

# CULTURAL SIGNIFICANCE:

The use of Australian native trees as elements of streetscape is uncommon. This is a particularly fine planting of mature trees showing the superb effect which they can achieve.

### CONSERVATION GUIDELINES:

Similar trees elsewhere have been lopped. This should be avoided. No perceived threat.