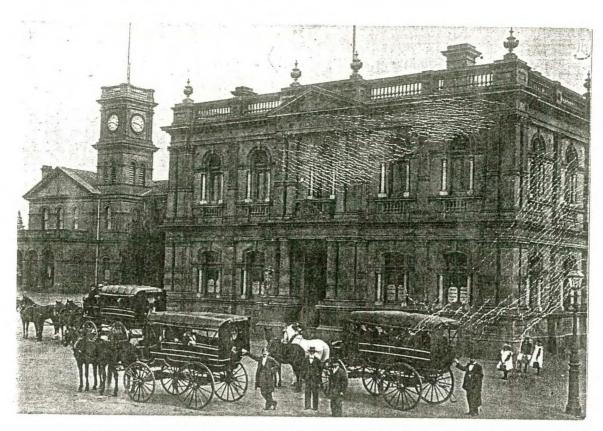

205.

# CONSERVATION GUIDELINES:

Keep intact.

Regular inspections to monitor condition (say annually) and maintenance as necessary - this should be minimal due to the life of the materials that have been used.

TOWN HALL, CLARENDON STREET, MARYBOROUGH.

BUILT:

**RECOMMENDATIONS:** 

1887<sup>2</sup>-1888<sup>1</sup>

HISTORIC BUILDINGS REGISTER - ADD

REGISTER OF THE NATIONAL ESTATE - ADD

LOCAL PLANNING PROTECTION

CONSERVATION AREA - CIVIC SQUARE



## CULTURAL SIGNIFICANCE:

Maryborough Town Hall is a finely designed 1880s building, one of three landmark buildings that edge the Civic Square in the heart of the city and has historic and social importance as the seat of local government from  $1887^{1-6}$  until around the 1960s. The actual hall part of the building, which remains in



TOWN HALL IN 1903 - NOTE THE PARAPET URNS WHICH HAVE SINCE BEEN REMOVED AND THE USE OF EXTERIOR PAINT COLOURS (ANNUAL INSPECTION TOUR OF THE MARYBOROUGH WATER TRUST COMMISSIONERS, LEAVING THE TOWN HALL FOR THE EVANSFORD RESERVOIR) (MIDLANDS HISTORICAL SOCIETY)









MARYBOROUGH POST OFFICE CONT.

Later Owner:

Australia Post -

Commonwealth Government

Architect:

Public Works Department of

Victoria - John Hudson Marsden<sup>2,6</sup>

Contractor:

Mr. Cunningham

Cost:

£9,162

Clock c. £318 (Joseph Bros.)<sup>10</sup>

Maryborough Post Office was constructed in 1877-1878 to the designs of J.H. Marsden of the Public Works Department of Victoria. The building continues to serve as the Post Office in 1991. The 1870s Post Office replaced an earlier 1858 stone post office, also in Clare