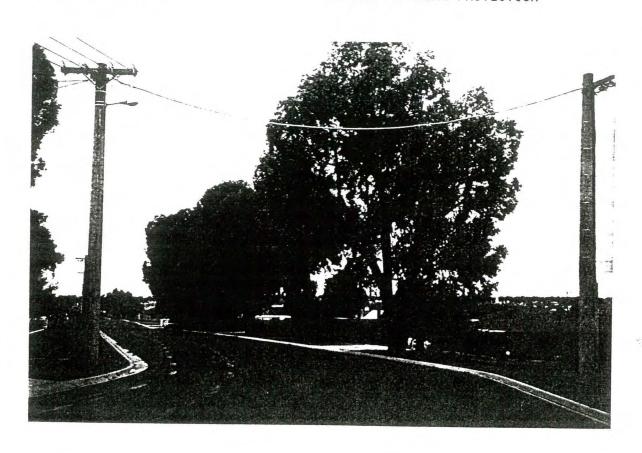

Eucalyptus tricarpa (x5) - RED IRONBARK, CLARENDON STREET BETWEEN ARCHER AND LYNDHURST STREETS, MARYBOROUGH.

PLANTED:

CIRCA 1930

DEGREE OF SIGNIFICANCE:

OF LOCAL SIGNIFICANCE

RECOMMENDATIONS:

LOCAL PLANNING PROTECTION

# CULTURAL SIGNIFICANCE:

The use of Australian native trees as elements of streetscape is uncommon. This is a particularly fine planting of mature trees showing the superb effect which they can achieve.

### CONSERVATION GUIDELINES:

Similar trees elsewhere have been lopped. This should be avoided. No perceived threat.