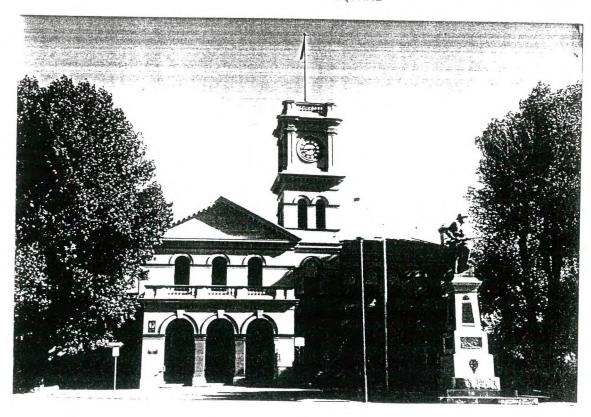

arison with the Castlemaine Post Office is illuminating.

HISTORY:

Original Use:

Court House, Post Office

and Public Offices

Present Use:

Post Office

Original Owner:

Colonial Government







- 1 -

MARYBOROUGH POST OFFICE,
ORIGINALLY COURT HOUSE AND PUBLIC OFFICES
(INCLUDING POST OFFICE),
CIVIC SQUARE,
WESTERN END OF NOLAN STREET,
MARYBOROUGH.

BUILT:

 $1877^{1}$ 

THEMES ILLUSTRATED BY THIS PLACE:

LOCAL GOVERNMENT AND THE

GROWTH OF THE TOWN

DEGREE OF SIGNIFICANCE:

STATE IMPORTANCE

EXTENT OF SIGNIFICANCE:

ALL OF BUILDING AND SITE. AT THE REAR IS A BRICK AND

TIMBER OUTBUILDING NOW

OWNED BY TELECOM;

PRESUMABLY THIS WAS THE TOILETS ORIGINALLY OR

EARLY ON.

**RECOMMENDATIONS:** 

REGISTER OF THE NATIONAL

ESTATE

LOCAL PLANNING PROTECTION

CONSERVATION AREA: CIVIC

SQUARE







MARYBOROUGH POST OFFICE CONT.

#### BIBLIOGRAPHY:

1. Bruce Trethowan, "The Public Works Department of Victoria -1851-1900", Research report, University of Melbourne, not published, 1975.

Plans held by Postmaster, Maryborough Post Office - P.W.D.

plans dated 12/3/1877.

Argus, Melbourne, 22 March 1879, p.10 tenders called, 16 May tenders awarded - Australian Architectural Index, University of Melbourne (A.A.I.)

4. Cast into top of bell "hour striking bell for public clock

Maryborough cast by J.W. Horwood Castlemaine 1879". Argus, Melbourne, 16 May 1879, p.5 (A.A.I.).

Bruce Trethowan, "The Public Works Department of Victoria 1851-1900", Research report, University of Melbourne, not published, 1975.

Betty Osborn and Trenear DuBourg, Maryborough. A Social 7. History 1854-1904, Mar