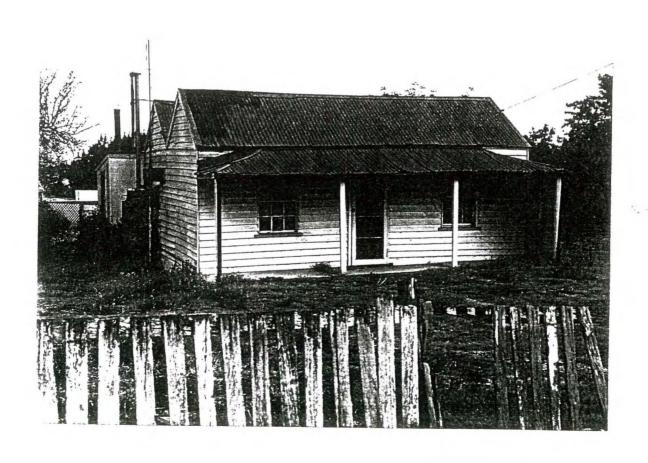

# WEATHERBOARD HOUSE AND CANARY ISLAND PALM TREE,

| 7 CLARENDON STREET, MARYBOROUGH.                                                                                                                                                                                                                                                                                                                                                                                                                                                            |      |
|---------------------------------------------------------------------------------------------------------------------------------------------------------------------------------------------------------------------------------------------------------------------------------------------------------------------------------------------------------------------------------------------------------------------------------------------------------------------------------------------|------|
| BUILT □ 1850s □ 1860s □ 1870s □ 1880s or 1890s □ 1907? □ 1900s or 1910s □ 1920s-1930s □ 1940s □ 1950s □ 1980S NORTH □ 1960s □ 1970s □ 1980s □ 1990s                                                                                                                                                                                                                                                                                                                                         | SIDI |
| THEMES IDENTIFIED BY THIS PLACE  Exploration and Pastoral Settlement Local Industries Town Plan  Transport (Mining and Other) Socio-economic Public and Private Building Private Building Notable Men Sport and Recreation and Women Public and Private Planting Post World War Two                                                                                                                                                                                                         | 1    |
| DEGREE OF SIGNIFICANCE  EXTENT OF SIGNIFICANCE  Entire Place (Heritage and Site)  Heritage Item Alone  Conservation Area                                                                                                                                                                                                                                                                                                                                                                    |      |
| CULTURAL SIGNIFICANCE Basis of Significance  Architectural Significance  Architect                                                                                                                                                                                                                                                                                                                                                                                                          |      |
| □ Typical □ Unusual □ Unusual Design, Features □ Good Quality Design, Features ■ Typical Design, Feature  DESCRIPTION  Place Contains □ Main Building □ Garden of Significance or Interest □ More than One Main Outbuilding/s of □ Individual Planting of Significance or Building of Significance Interest as □ Buildings of No □ Garden or Other □ Part of Garden OR □ Individually Significance Structures □ Front Fence OR □ Visible □ Other □ Other Fences of Significance or Interest | res  |

| HISTORY KNOWN  ☐ Yes No                                                                                                                                                                                                                                   |
|-----------------------------------------------------------------------------------------------------------------------------------------------------------------------------------------------------------------------------------------------------------|
| USE  ☐ Present Use Same as Original ☐ Different Original Use ☐ Known Later Use or Interest                                                                                                                                                                |
| STYLE EDWARDIAN                                                                                                                                                                                                                                           |
| DESIGN  ■ Standard □ One-off □ Unique □ Flat Fronted ■ Double Fronted □ More Than Two Fronts □ Other                                                                                                                                                      |
| PLAN Rectangular  Other                                                                                                                                                                                                                                   |
| STOREYS  Single □ Single and Part Cellar □ Single and Full Basement □ More Than Two Storeys  Two Storeyed □ Two Storeyed With Part □ Two Storeyed with Full  Cellar Basement Cellar                                                                       |
| All of the One Basic Material  Two Basic Materials  More Than Two Basic Materials  Original (1) and Later () Section Materials  Walls                                                                                                                     |
| □ Brick - Face □ Brick - Rendered □ Brick - Painted Later? □ Corrugated Iron □ Brick - Probably Painted □ Stone                                                                                                                                           |
| Windows  Original □ Some Later □ All Later □ Leadlight, Stained Glass  Timber □ Steel Framed □ Aluminium  Exterior Doors  Original □ Some Later □ All Later □ Leadlight, Stained Glass  Timber □ Timber and Glass □ Metal                                 |
| SIGNIFICANT FEATURES                                                                                                                                                                                                                                      |
| INTACTNESS  ■ Intact                                                                                                                                                                                                                                      |
| CONDITION  ☐ Excellent ☐ Good ☐ Fair ☐ Substantially Decayed  ☐ Poor ☐ Remains Only                                                                                                                                                                       |
| FACTORS WHICH COULD INFLUENCE THE PLACE'S SURVIVAL  In-use □ Disused □ Abandoned □ Threatened by Adjacent Use □ Unsympathetic Use □ Sympathetic Use □ Basic Maintenance □ Cosmetic Maintenance Required □ Threatened by Redevelopment Required □ Required |