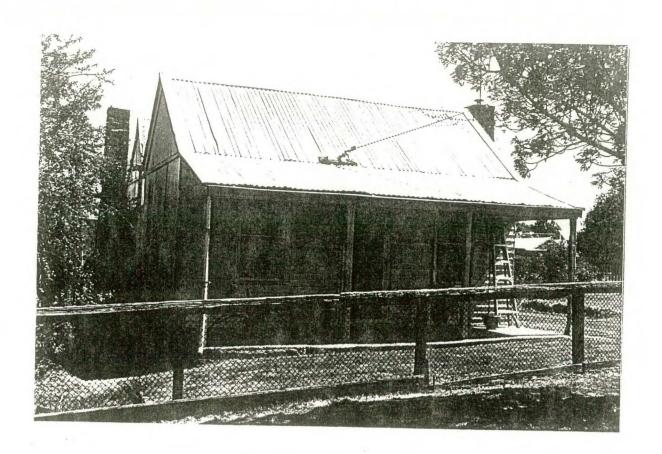

# WEATHERBOARD HOUSE AND CANARY ISLAND PALM TREE,

| 7 CLARENDON STREET, MARYBOROUGH.                                                                                                                                                                                                                                                                                                                                                                                                                                                            |      |
|---------------------------------------------------------------------------------------------------------------------------------------------------------------------------------------------------------------------------------------------------------------------------------------------------------------------------------------------------------------------------------------------------------------------------------------------------------------------------------------------|------|
| BUILT □ 1850s □ 1860s □ 1870s □ 1880s or 1890s □ 1907? □ 1900s or 1910s □ 1920s-1930s □ 1940s □ 1950s □ 1980S NORTH □ 1960s □ 1970s □ 1980s □ 1990s                                                                                                                                                                                                                                                                                                                                         | SIDI |
| THEMES IDENTIFIED BY THIS PLACE  Exploration and Pastoral Settlement Local Industries Town Plan  Transport (Mining and Other) Socio-economic Public and Private Building Private Building Notable Men Sport and Recreation and Women Public and Private Planting Post World War Two                                                                                                                                                                                                         | 1    |
| DEGREE OF SIGNIFICANCE  EXTENT OF SIGNIFICANCE  Entire Place (Heritage and Site)  Heritage Item Alone  Conservation Area                                                                                                                                                                                                                                                                                                                                                                    |      |
| CULTURAL SIGNIFICANCE Basis of Significance  Architectural Significance  Architect                                                                                                                                                                                                                                                                                                                                                                                                          |      |
| □ Typical □ Unusual □ Unusual Design, Features □ Good Quality Design, Features ■ Typical Design, Feature  DESCRIPTION  Place Contains □ Main Building □ Garden of Significance or Interest □ More than One Main Outbuilding/s of □ Individual Planting of Significance or Building of Significance Interest as □ Buildings of No □ Garden or Other □ Part of Garden OR □ Individually Significance Structures □ Front Fence OR □ Visible □ Other □ Other Fences of Significance or Interest | res  |

| HISTORY KNOWN  ☐ Yes No                                                                                                                                                                                                                                   |
|-----------------------------------------------------------------------------------------------------------------------------------------------------------------------------------------------------------------------------------------------------------|
| USE  ☐ Present Use Same as Original ☐ Different Original Use ☐ Known Later Use or Interest                                                                                                                                                                |
| STYLE EDWARDIAN                                                                                                                                                                                                                                           |
| DESIGN  ■ Standard □ One-off □ Unique □ Flat Fronted ■ Double Fronted □ More Than Two Fronts □ Other                                                                                                                                                      |
| PLAN Rectangular  Other                                                                                                                                                                                                                                   |
| STOREYS  Single □ Single and Part Cellar □ Single and Full Basement □ More Than Two Storeys  Two Storeyed □ Two Storeyed With Part □ Two Storeyed with Full  Cellar Basement Cellar                                                                       |
| All of the One Basic Material  Two Basic Materials  More Than Two Basic Materials  Original (1) and Later () Section Materials  Walls                                                                                                                     |
| □ Brick - Face □ Brick - Rendered □ Brick - Painted Later? □ Corrugated Iron □ Brick - Probably Painted □ Stone                                                                                                                                           |
| Windows  Original □ Some Later □ All Later □ Leadlight, Stained Glass  Timber □ Steel Framed □ Aluminium  Exterior Doors  Original □ Some Later □ All Later □ Leadlight, Stained Glass  Timber □ Timber and Glass □ Metal                                 |
| SIGNIFICANT FEATURES                                                                                                                                                                                                                                      |
| INTACTNESS  ■ Intact                                                                                                                                                                                                                                      |
| CONDITION  ☐ Excellent ☐ Good ☐ Fair ☐ Substantially Decayed  ☐ Poor ☐ Remains Only                                                                                                                                                                       |
| FACTORS WHICH COULD INFLUENCE THE PLACE'S SURVIVAL  In-use □ Disused □ Abandoned □ Threatened by Adjacent Use □ Unsympathetic Use □ Sympathetic Use □ Basic Maintenance □ Cosmetic Maintenance Required □ Threatened by Redevelopment Required □ Required |