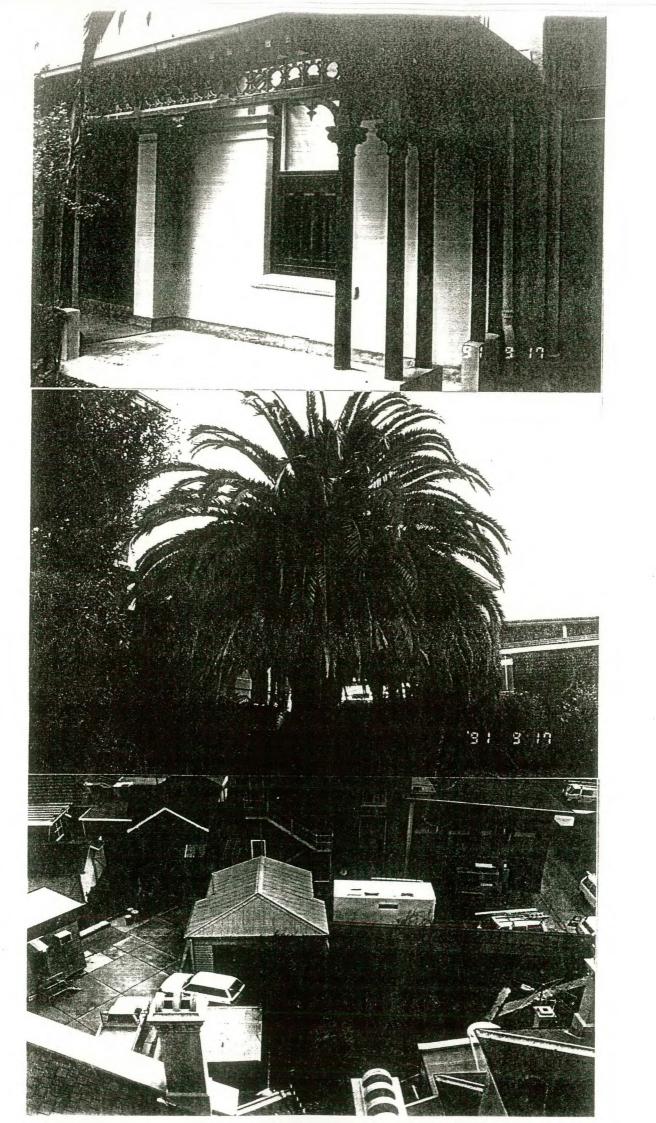

# WEATHERBOARD HOUSE AND CANARY ISLAND PALM TREE,

| 7 CLARENDON STREET, MARYBOROUGH.                                                                                                                                                                                                                                                                                                                                                                                                                                                            |      |
|---------------------------------------------------------------------------------------------------------------------------------------------------------------------------------------------------------------------------------------------------------------------------------------------------------------------------------------------------------------------------------------------------------------------------------------------------------------------------------------------|------|
| BUILT □ 1850s □ 1860s □ 1870s □ 1880s or 1890s □ 1907? □ 1900s or 1910s □ 1920s-1930s □ 1940s □ 1950s □ 1980S NORTH □ 1960s □ 1970s □ 1980s □ 1990s                                                                                                                                                                                                                                                                                                                                         | SIDI |
| THEMES IDENTIFIED BY THIS PLACE  Exploration and Pastoral Settlement Local Industries Town Plan  Transport (Mining and Other) Socio-economic Public and Private Building Private Building Notable Men Sport and Recreation and Women Public and Private Planting Post World War Two                                                                                                                                                                                                         | 1    |
| DEGREE OF SIGNIFICANCE  EXTENT OF SIGNIFICANCE  Entire Place (Heritage and Site)  Heritage Item Alone  Conservation Area                                                                                                                                                                                                                                                                                                                                                                    |      |
| CULTURAL SIGNIFICANCE Basis of Significance  Architectural Significance  Architect                                                                                                                                                                                                                                                                                                                                                                                                          |      |
| □ Typical □ Unusual □ Unusual Design, Features □ Good Quality Design, Features ■ Typical Design, Feature  DESCRIPTION  Place Contains □ Main Building □ Garden of Significance or Interest □ More than One Main Outbuilding/s of □ Individual Planting of Significance or Building of Significance Interest as □ Buildings of No □ Garden or Other □ Part of Garden OR □ Individually Significance Structures □ Front Fence OR □ Visible □ Other □ Other Fences of Significance or Interest | res  |

| HISTORY KNOWN  ☐ Yes No                                                                                                                                                                                                                                   |
|-----------------------------------------------------------------------------------------------------------------------------------------------------------------------------------------------------------------------------------------------------------|
| USE  ☐ Present Use Same as Original ☐ Different Original Use ☐ Known Later Use or Interest                                                                                                                                                                |
| STYLE EDWARDIAN                                                                                                                                                                                                                                           |
| DESIGN  ■ Standard □ One-off □ Unique □ Flat Fronted ■ Double Fronted □ More Than Two Fronts □ Other                                                                                                                                                      |
| PLAN Rectangular  Other                                                                                                                                                                                                                                   |
| STOREYS  Single □ Single and Part Cellar □ Single and Full Basement □ More Than Two Storeys  Two Storeyed □ Two Storeyed With Part □ Two Storeyed with Full  Cellar Basement Cellar                                                                       |
| All of the One Basic Material  Two Basic Materials  More Than Two Basic Materials  Original (1) and Later () Section Materials  Walls                                                                                                                     |
| □ Brick - Face □ Brick - Rendered □ Brick - Painted Later? □ Corrugated Iron □ Brick - Probably Painted □ Stone                                                                                                                                           |
| Windows  Original □ Some Later □ All Later □ Leadlight, Stained Glass  Timber □ Steel Framed □ Aluminium  Exterior Doors  Original □ Some Later □ All Later □ Leadlight, Stained Glass  Timber □ Timber and Glass □ Metal                                 |
| SIGNIFICANT FEATURES                                                                                                                                                                                                                                      |
| INTACTNESS  ■ Intact                                                                                                                                                                                                                                      |
| CONDITION  ☐ Excellent ☐ Good ☐ Fair ☐ Substantially Decayed  ☐ Poor ☐ Remains Only                                                                                                                                                                       |
| FACTORS WHICH COULD INFLUENCE THE PLACE'S SURVIVAL  In-use □ Disused □ Abandoned □ Threatened by Adjacent Use □ Unsympathetic Use □ Sympathetic Use □ Basic Maintenance □ Cosmetic Maintenance Required □ Threatened by Redevelopment Required □ Required |