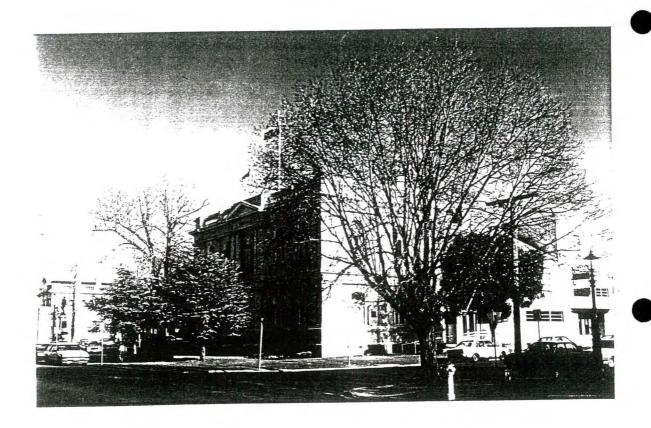

Eucalyptus tricarpa (x5) - RED IRONBARK, CLARENDON STREET BETWEEN ARCHER AND LYNDHURST STREETS, MARYBOROUGH.

PLANTED:

CIRCA 1930

DEGREE OF SIGNIFICANCE:

OF LOCAL SIGNIFICANCE

RECOMMENDATIONS:

LOCAL PLANNING PROTECTION

# CULTURAL SIGNIFICANCE:

The use of Australian native trees as elements of streetscape is uncommon. This is a particularly fine planting of mature trees showing the superb effect which they can achieve.

### CONSERVATION GUIDELINES:

Similar trees elsewhere have been lopped. This should be avoided. No perceived threat.