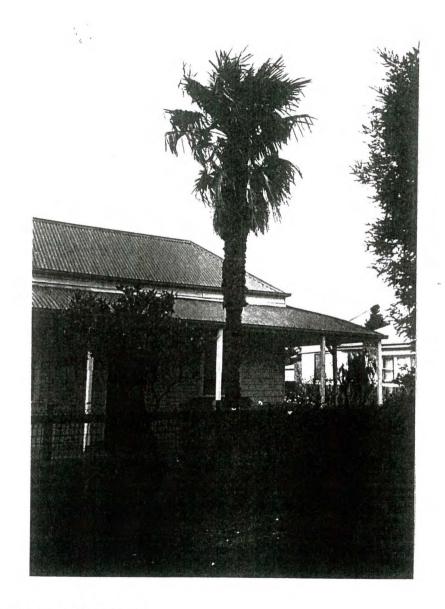

# WEATHERBOARD HOUSE AND CANARY ISLAND PALM TREE,

| 7 CLARENDON STREET, MARYBOROUGH.                                                                                                                                                                                                                                                                                                                                                                                                                                                            |      |
|---------------------------------------------------------------------------------------------------------------------------------------------------------------------------------------------------------------------------------------------------------------------------------------------------------------------------------------------------------------------------------------------------------------------------------------------------------------------------------------------|------|
| BUILT □ 1850s □ 1860s □ 1870s □ 1880s or 1890s □ 1907? □ 1900s or 1910s □ 1920s-1930s □ 1940s □ 1950s □ 1980S NORTH □ 1960s □ 1970s □ 1980s □ 1990s                                                                                                                                                                                                                                                                                                                                         | SIDI |
| THEMES IDENTIFIED BY THIS PLACE  Exploration and Pastoral Settlement Local Industries Town Plan  Transport (Mining and Other) Socio-economic Public and Private Building Private Building Notable Men Sport and Recreation and Women Public and Private Planting Post World War Two                                                                                                                                                                                                         | 1    |
| DEGREE OF SIGNIFICANCE  EXTENT OF SIGNIFICANCE  Entire Place (Heritage and Site)  Heritage Item Alone  Conservation Area                                                                                                                                                                                                                                                                                                                                                                    |      |
| CULTURAL SIGNIFICANCE Basis of Significance  Architectural Significance  Architect                                                                                                                                                                                                                                                                                                                                                                                                          |      |
| □ Typical □ Unusual □ Unusual Design, Features □ Good Quality Design, Features ■ Typical Design, Feature  DESCRIPTION  Place Contains □ Main Building □ Garden of Significance or Interest □ More than One Main Outbuilding/s of □ Individual Planting of Significance or Building of Significance Interest as □ Buildings of No □ Garden or Other □ Part of Garden OR □ Individually Significance Structures □ Front Fence OR □ Visible □ Other □ Other Fences of Significance or Interest | res  |

| HISTORY KNOWN  ☐ Yes No                                                                                                                                                                                                                                   |
|-----------------------------------------------------------------------------------------------------------------------------------------------------------------------------------------------------------------------------------------------------------|
| USE  ☐ Present Use Same as Original ☐ Different Original Use ☐ Known Later Use or Interest                                                                                                                                                                |
| STYLE EDWARDIAN                                                                                                                                                                                                                                           |
| DESIGN  ■ Standard □ One-off □ Unique □ Flat Fronted ■ Double Fronted □ More Than Two Fronts □ Other                                                                                                                                                      |
| PLAN Rectangular  Other                                                                                                                                                                                                                                   |
| STOREYS  Single □ Single and Part Cellar □ Single and Full Basement □ More Than Two Storeys  Two Storeyed □ Two Storeyed With Part □ Two Storeyed with Full  Cellar Basement Cellar                                                                       |
| All of the One Basic Material  Two Basic Materials  More Than Two Basic Materials  Original (1) and Later () Section Materials  Walls                                                                                                                     |
| □ Brick - Face □ Brick - Rendered □ Brick - Painted Later? □ Corrugated Iron □ Brick - Probably Painted □ Stone                                                                                                                                           |
| Windows  Original □ Some Later □ All Later □ Leadlight, Stained Glass  Timber □ Steel Framed □ Aluminium  Exterior Doors  Original □ Some Later □ All Later □ Leadlight, Stained Glass  Timber □ Timber and Glass □ Metal                                 |
| SIGNIFICANT FEATURES                                                                                                                                                                                                                                      |
| INTACTNESS  ■ Intact                                                                                                                                                                                                                                      |
| CONDITION  ☐ Excellent ☐ Good ☐ Fair ☐ Substantially Decayed  ☐ Poor ☐ Remains Only                                                                                                                                                                       |
| FACTORS WHICH COULD INFLUENCE THE PLACE'S SURVIVAL  In-use □ Disused □ Abandoned □ Threatened by Adjacent Use □ Unsympathetic Use □ Sympathetic Use □ Basic Maintenance □ Cosmetic Maintenance Required □ Threatened by Redevelopment Required □ Required |