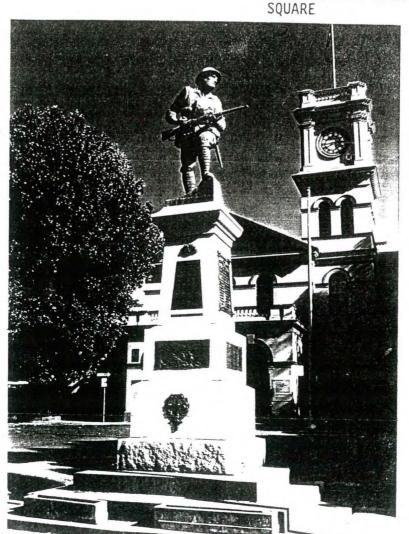

Eucalyptus tricarpa (x5) - RED IRONBARK, CLARENDON STREET BETWEEN ARCHER AND LYNDHURST STREETS, MARYBOROUGH.

PLANTED:

CIRCA 1930

DEGREE OF SIGNIFICANCE:

OF LOCAL SIGNIFICANCE

RECOMMENDATIONS:

LOCAL PLANNING PROTECTION

# CULTURAL SIGNIFICANCE:

The use of Australian native trees as elements of streetscape is uncommon. This is a particularly fine planting of mature trees showing the superb effect which they can achieve.

### CONSERVATION GUIDELINES:

Similar trees elsewhere have been lopped. This should be avoided. No perceived threat.