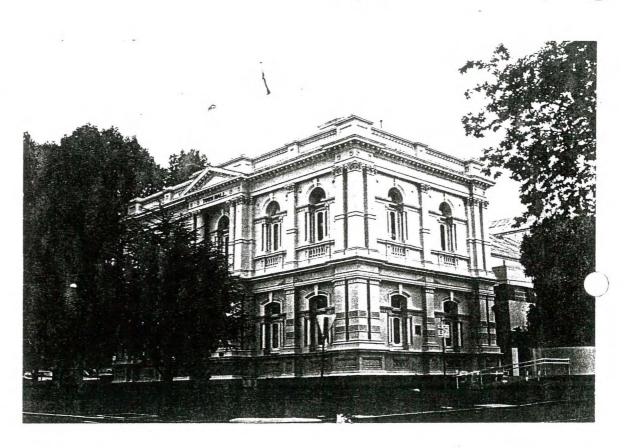

graphs and recorded in Betty Osborn and Trenear DuBourg, <u>Maryborough</u>, City of Maryborough, 1985, p.292-293.

3. Information from Betty Osborn.

 Ken Scarlett, "Margaret Francis Ellen Baskerville", Bede Nairn and Geoffrey Serle (Ed.), <u>Australian Dictionary of</u> <u>Biography</u>, Melbourne University Press, Carlton, Vol. 7, pp.204-205.

# CONSERVATION GUIDELINES:

Keep intact.

Regular inspections to monitor condition (say annually) and maintenance as necessary - this should be minimal due to the life of the materials that have been used.

TOWN HALL, CLARENDON STREET, MARYBOROUGH.

BUILT:

**RECOMMENDATIONS:** 

1887<sup>2</sup>-1888<sup>1</sup>

HISTORIC BUILDINGS REGISTER - ADD

REGISTER OF THE NATIONAL ESTATE - ADD

LOCAL PLANNING PROTECTION

CONSERVATION AREA - CIVIC SQUARE



## CULTURAL SIGNIFICANCE:

Maryborough Town Hall is a finely designed 1880s building, one of three landmark buildings that edge the Civic Square in the heart of the city and has historic and social importance as the seat of local government from  $1887^{1-6}$  until around the 1960s. The actual hall part of the building, which remains in



TOWN HALL IN 1903 - NOTE THE PARAPET URNS WHICH HAVE SINCE BEEN REMOVED AND THE USE OF EXTERIOR PAINT COLOURS (ANNUAL INSPECTION TOUR OF THE MARYBOROUGH WATER TRUST COMMISSIONERS, LEAVING THE TOWN HALL FOR THE EVANSFORD RESERVOIR) (MIDLANDS HISTORICAL SOCIETY)









MARYBOROUGH POST OFFICE CONT.

Later Owner:

Australia Post -

Commonwealth Government

Architect:

Public Works Department of

Victoria - John Hudson Marsden<sup>2,6</sup>

Contractor: