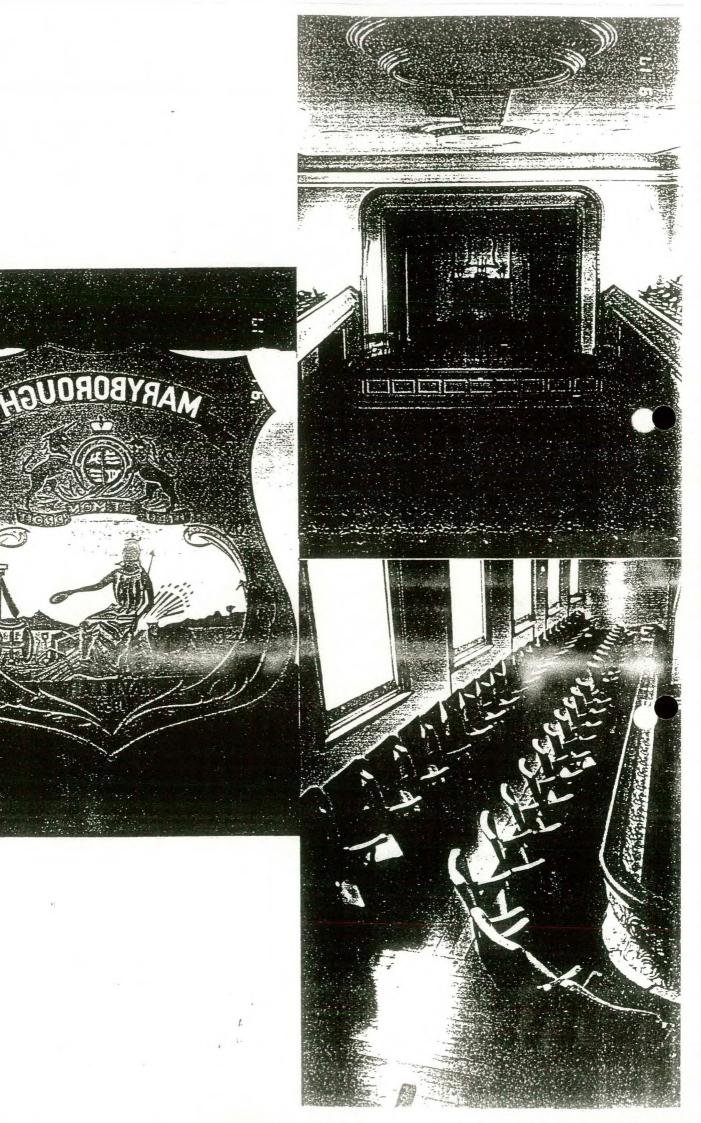

MMENDATIONS:** 

1887<sup>2</sup>-1888<sup>1</sup>

HISTORIC BUILDINGS REGISTER - ADD

REGISTER OF THE NATIONAL ESTATE - ADD

LOCAL PLANNING PROTECTION

CONSERVATION AREA - CIVIC SQUARE



## CULTURAL SIGNIFICANCE:

Maryborough Town Hall is a finely designed 1880s building, one of three landmark buildings that edge the Civic Square in the heart of the city and has historic and social importance as the seat of local government from  $1887^{1-6}$  until around the 1960s. The actual hall part of the building, which remains in



TOWN HALL IN 1903 - NOTE THE PARAPET URNS WHICH HAVE SINCE BEEN REMOVED AND THE USE OF EXTERIOR PAINT COLOURS (ANNUAL INSPECTION TOUR OF THE MARYBOROUGH WATER TRUST COMMISSIONERS, LEAVING THE TOWN HALL FOR THE EVANSFORD RESERVOIR) (MIDLANDS HISTORICAL SOCIETY)









MARYBOROUGH POST OFFICE CONT.

Later Owner:

Australia Post -

Commonwealth Government

Architect:

Public Works Department of

Victoria - John Hudson Marsden<sup>2,6</sup>

Contractor:

Mr. Cunningham

Cost:

£9,162

Clock c. £318 (Joseph Bros.)<sup>10</sup>

Maryborough Post Office was constructed in 1877-1878 to the designs of J.H. Marsden of the Public Works Department of Victoria. The building continues to serve as the Post Office in 1991. The 1870s Post Office replaced an earlier 1858 stone post office, also in Clarendon Street, which was bought c.1878 by Peter Virtue on behalf of the Free Library Committee for £65.7,8 The new Italian palazzo style building with its three-arched colonnades and sixty foot clock tower was designed by the P.W.D. architect, John H. Marsden, who became