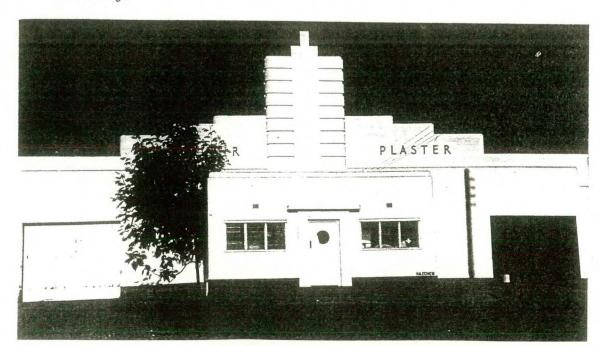

good example of this style in a regional context. The facade is just that, with the remainder of the building being a large corrugated iron shed. The establishment of locally based secondary industries after the end of gold mining in 1917 was a major factor in the continued prosperity of Maryborough.

#### HISTORY:

Original Use:

Plaster factory?

Present Use:

Plaster factory.

Original Owner:

Sinclair?

Present Owner:

Boral

## DESCRIPTION:

Style 1930s.
Design one-off.
Plan two joined rectangles.
Single storeyed.
Walls front cement rendered brick?, remainder corrugated iron.
Roof gabled, corrugated iron clad.
Features are the elaborate street facade.

## CONSERVATION GUIDELINES:

Regular maintenance as required.
Ensure all roof and ground-water is taken well away from the building.



## DESCRIPTION

#### Place Contains

| Main | Build | ing |
|------|-------|-----|
| 0 1  |       | ,   |

- ☐ Outbuilding/s of
- Significance ☐ Garden or Other
- Structures □ Other
- ☐ Garden of Significance or Interest ☐ Individual Planting of Significance or Interest as
  - ☐ Part of Garden OR ☐ Individually
- Front Fence OR
  - ☐ Other Fences of Significance or Interest
- ☐ More than One Main Building of Significance
  - Buildings of No Significance
  - ☐ Visible

| ☐ Yes No